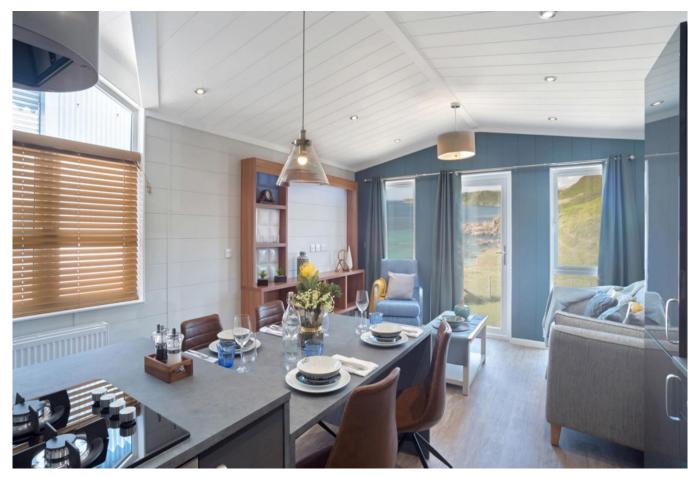

## Faversham, Kent, ME13

This brand new, modern Tingdene Savannah (32'x13') luxury park home is perfect for those looking for a detached, easy to maintain, bungalow-style property. This home has a fully fitted kitchen, comfortable living area, two bedrooms and a bathroom. The landscaped exterior boasts a driveway and garden space.

## **Key Features**

- Brand new home
- Coastal Location
- Driveway
- Established Park
- Exceptionally High Specification
- Garden space
- Over 65s
- Part Exchange Available
- Residential Development
- Fully-furnished