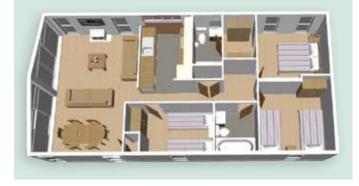

## Ashford, Kent, TN27

This brand new, modern-furnished Pathfinder Tuscany (36'x20') luxury park home is perfect for those looking for a detached, easy to maintain, bungalow-style leisure property. The landscaped exterior boasts a large decking and parking. The home features a modern kitchen and living spaces. The kitchen has plenty of worktop space and integrated appliances.