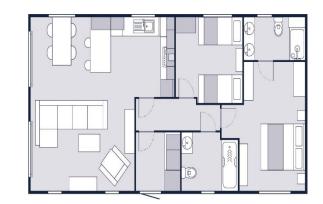

## £189,000

This brand new, modern-furnished Victory Faraday (40'x20') luxury park home is perfect for those looking for a detached, easy to maintain, bungalow-style property. The home has an open plan kitchen, dining and living room, two bedrooms, and bathrooms.