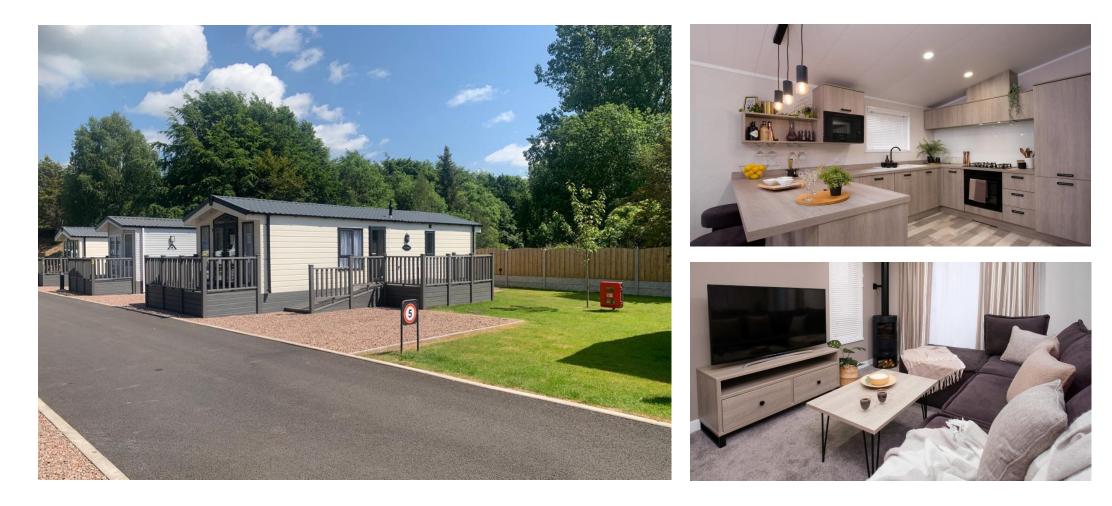

## £189,000

This brand new, modern-furnished Victory Faraday (40'x20') luxury park home is perfect for those looking for a detached, easy to maintain, bungalow-style property. The home has an open plan kitchen, dining and living room, two bedrooms, and bathrooms.

This picturesque 12-month leisure development is located just 1 mile from the town of Dumfries. The park is pet friendly, gated, and has CCTV for extra security. The home enjoys decking with views of the park and surrounding countryside.