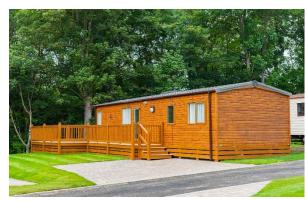

## Prudhoe, Northumberland, NE42

This brand new, modern-furnished Victory
Riverwood (40'x13') luxury park home is perfect for those
looking for a detached, easy to maintain, bungalow-style
property. The home has an open plan kitchen, dining and
living area, two bedrooms, an en suite and a family
bathroom. The home also has parking for two cars.

Age restriction: None Pet friendly: Yes

Site fees: £2650 plus VAT

Stock images have been used, the home on site may vary