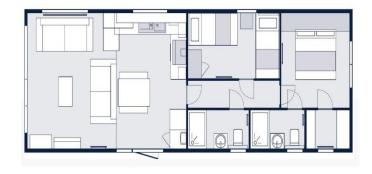

## Prudhoe, Northumberland, NE42

This brand new, modern-furnished Victory
Riverwood (40'x13') luxury park home is perfect for those
looking for a detached, easy to maintain, bungalow-style
property. The home has an open plan kitchen, dining and
living area, two bedrooms, an en suite and a family
bathroom. The home also has parking for two cars.