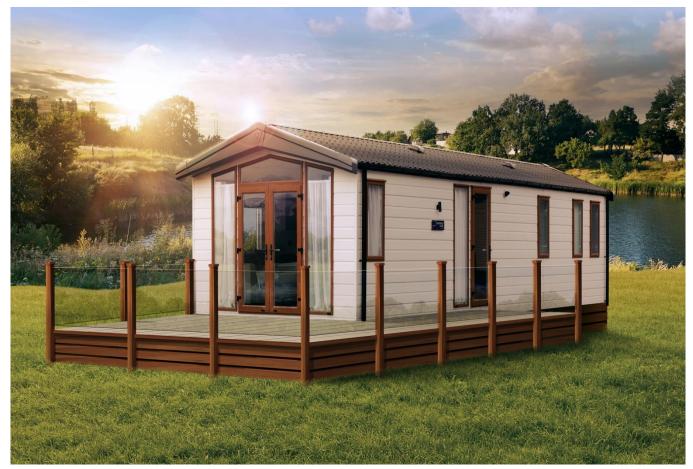

## Prudhoe, Northumberland, NE42

This brand new, modern-furnished Victory
Riverwood (40'x13') luxury park home is perfect for those
looking for a detached, easy to maintain, bungalow-style
property. The home has an open plan kitchen, dining and
living area, two bedrooms, an en suite and a family
bathroom. The home also has parking for two cars.

Age restriction: None Pet friendly: Yes

Site fees: £2650 plus VAT

Stock images have been used, the home on site may vary