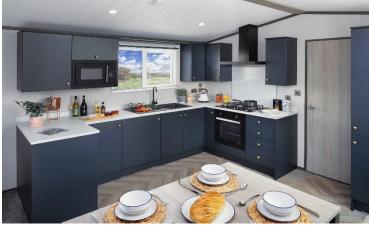

## Prudhoe, Northumberland, NE42

This brand new, modern-furnished Victory
Riverwood (40'x13') luxury park home is perfect for those
looking for a detached, easy to maintain, bungalow-style
property. The home has an open plan kitchen, dining and
living area, two bedrooms, an en suite and a family
bathroom. The home also has parking for two cars.

## **Key Features**

- 12 Month Leisure Licence
- Brand new home
- Close To Nearby Amenities
- Fully Furnished
- Home buying service

- Integrated Appliances
- Landscaped grounds
- No age restriction
- Parking for two cars
- Pet-Friendly