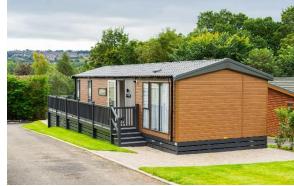

## Prudhoe, Northumberland, NE42

This brand new, modern-furnished Victory
Riverwood (40'x13') luxury park home is perfect for those
looking for a detached, easy to maintain, bungalow-style
property. The home has an open plan kitchen, dining and
living area, two bedrooms, an en suite and a family
bathroom. The home also has parking for two cars.

Age restriction: None Pet friendly: Yes

Site fees: £2650 plus VAT

Stock images have been used, the home on site may vary