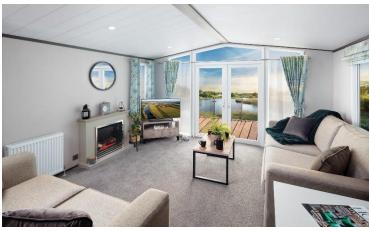

## Prudhoe, Northumberland, NE42

This brand new, modern-furnished Victory
Riverwood (40'x13') luxury park home is perfect for those
looking for a detached, easy to maintain, bungalow-style
property. The home has an open plan kitchen, dining and
living area, two bedrooms, an en suite and a family
bathroom. The home also has parking for two cars.

## **Key Features**

- 12 Month Leisure Licence
- Brand new home
- Close To Nearby Amenities
- Fully Furnished
- Home buying service

- Integrated Appliances
- Landscaped grounds
- No age restriction
- Parking for two cars
- Pet-Friendly