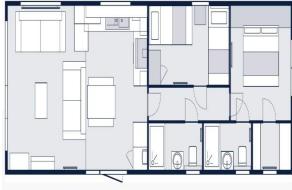

## Dumfries, Dumfriesshire, DG2

This brand new, modern-furnished Victory Riverwood (40'x14') luxury park home is perfect for those looking for a detached, easy to maintain, bungalow-style property. The home has an open plan kitchen, dining and living room, two bedrooms, an en suite and a bathroom.

## **Key Features**

- 12 Month Leisure Licence
- Brand new home
- Countryside location
- Fully Furnished

- Integrated Appliances
- Parking space
- Pet-Friendly
- Private
- Gated