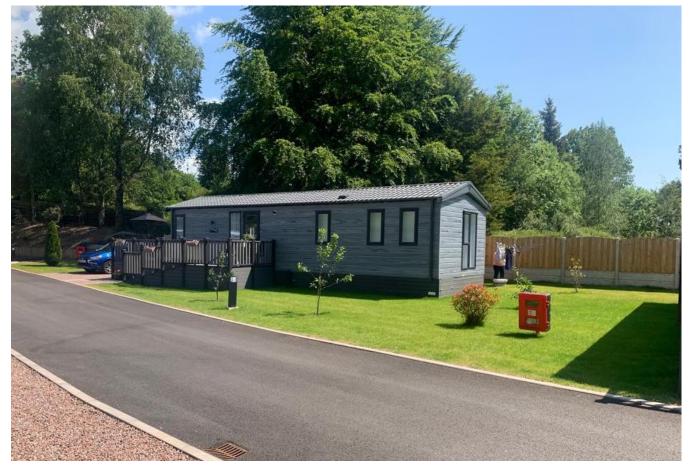

## Dumfries, Dumfriesshire, DG2

This brand new, modern-furnished Victory Riverwood (40'x14') luxury park home is perfect for those looking for a detached, easy to maintain, bungalow-style property. The home has an open plan kitchen, dining and living room, two bedrooms, an en suite and a bathroom.

This picturesque 12-month leisure development is located just 1 mile from the town of Dumfries. The park is pet friendly, gated, and has CCTV for extra security. Each home enjoys decking with views of the park and surrounding countryside, and parking for two cars.