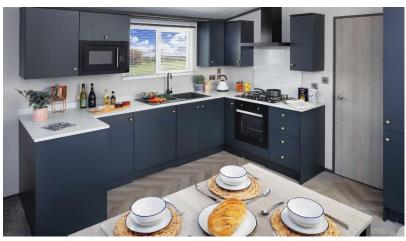

## Dumfries, Dumfriesshire, DG2

This brand new, modern-furnished Victory Riverwood (40'x14') luxury park home is perfect for those looking for a detached, easy to maintain, bungalow-style property. The home has an open plan kitchen, dining and living room, two bedrooms, an en suite and a bathroom.

## **Key Features**

- 12 Month Leisure Licence
- Brand new home
- Countryside location
- Fully Furnished

- Integrated Appliances
- Parking space
- Pet-Friendly
- Private
- Gated