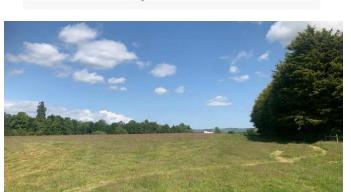

This picturesque 12-month leisure development is located just 1 mile from the town of Dumfries. The park is pet friendly, gated, and has CCTV for extra security. Each home enjoys decking with views of the park and surrounding countryside, and parking for two cars.

The park is located just outside the town of Dumfries, providing forests and beaches. Dumfries has a Spar, local Co-op, post office, hotels, restaurants, cafes and take-aways. Walking, cycling, and fishing facilities are available across the local area. Carlisle is just 29 miles away with all big city amenities and entertainment. Further a field is Silloth and the Lake District.