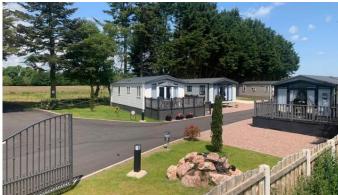

## Dumfries, Dumfriesshire, DG2

This brand new, modern-furnished Victory Riverwood (40'x14') luxury park home is perfect for those looking for a detached, easy to maintain, bungalow-style property. The home has an open plan kitchen, dining and living room, two bedrooms, an en suite and a bathroom.

This picturesque 12-month leisure development is located just 1 mile from the town of Dumfries. The park is pet friendly, gated, and has CCTV for extra security. Each home enjoys decking with views of the park and surrounding countryside, and parking for two cars.

Age restriction: None Pet friendly: Yes

Site fees: £2,500 per year

Stock images have been used, the home on site may vary.