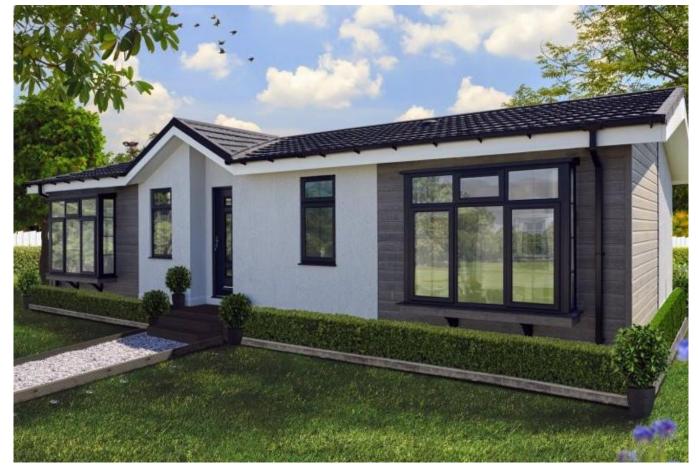

## Gainsborough, Lincolnshire, DN21

This brand new, modern-furnished Wilerby Charnwood (50'x20') luxury park home is perfect for those looking for a detached, easy to maintain, bungalow-style property. The home has a modern kitchen with integrated appliances, a comfortable living room, two double bedrooms, en suite and bathroom.

Site fees: £3,000 per year

Stock images have been used, the home on site may vary