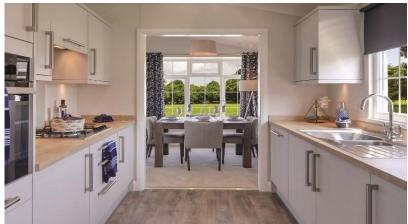

## Gainsborough, Lincolnshire, DN21

This brand new, modern-furnished Wilerby Charnwood (50'x20') luxury park home is perfect for those looking for a detached, easy to maintain, bungalow-style property. The home has a modern kitchen with integrated appliances, a comfortable living room, two double bedrooms, en suite and bathroom.

Site fees: £3,000 per year

Stock images have been used, the home on site may vary