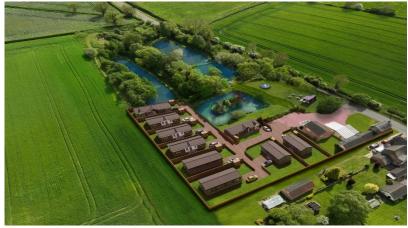

This small residential development is brand new and will consist of just 8 homes. It is exclusive for the over 50's and has three large fishing ponds. The park is pet friendly with countryside walks available from the park. The development will include a meeting house that has a kitchen with cooking and dining facilities for year-round use and can accommodate 10 people.

The development is set on the outskirts of Blyton village, where you can find all required amenities. The train provides access to Lincoln, Retford and Gainsborough.

Age restriction: Over 50's

Pet friendly: Yes