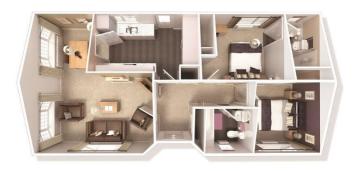

## Newark, Nottinghamshire, NG22

This brand new, modern-furnished Willerby Hazlewood (40'x20') luxury park home is perfect for those looking for a detached, easy to maintain, bungalow-style property. The home features a fitted kitchen with integrated appliances, a comfortable living area, two double bedrooms and two bathrooms.

## **Key Features**

- Brand new home
- Community Living
- Fully Furnished
- Over 50s
- Part Exchange

- Pet-Friendly
- Residential Development
- Town location
- Two Bedrooms
- Two Parking