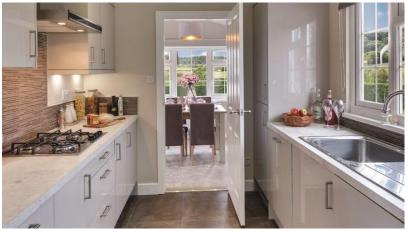

## Newark, Nottinghamshire, NG22

This brand new, modern-furnished Willerby Hazlewood (40'x20') luxury park home is perfect for those looking for a detached, easy to maintain, bungalow-style property. The home features a fitted kitchen with integrated appliances, a comfortable living area, two double bedrooms and two bathrooms.