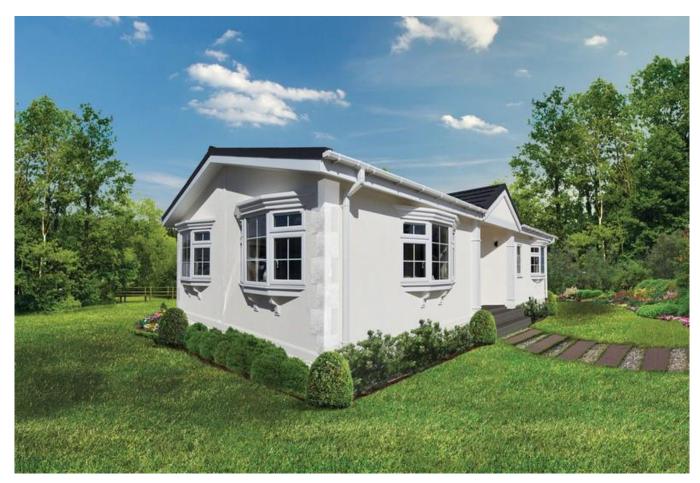

## Newark, Nottinghamshire, NG22

This brand new, modern-furnished Willerby Hazlewood (40'x20') luxury park home is perfect for those looking for a detached, easy to maintain, bungalow-style property. The home features a fitted kitchen with integrated appliances, a comfortable living area, two double bedrooms and two bathrooms.

Each home has two parking spaces. Park homes are designed to the highest possible specifications, with premium fixtures and fittings. They are modern, high-quality homes and boast a close-knit community that is valuable to residential park home living.

Age restriction: Over 50's

Pet friendly: Yes

Site fees: £242.89 per month

Stock images have been used, the home on site may vary.