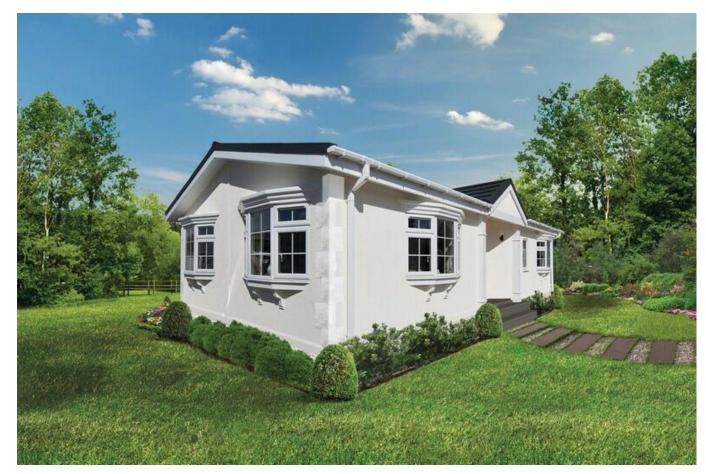

## Newark, Nottinghamshire, NG22

This brand new, modern-furnished Willerby Hazlewood (36'x20') luxury park home is perfect for those looking for a detached, easy to maintain, bungalow-style property. The home features a fitted kitchen with integrated appliances, a comfortable living area, two double bedrooms and two bathrooms.

This established residential development is exclusive for the over 50s and pet friendly. Each home is designed to the highest possible specifications, with premium fixtures and fittings and two parking spaces.