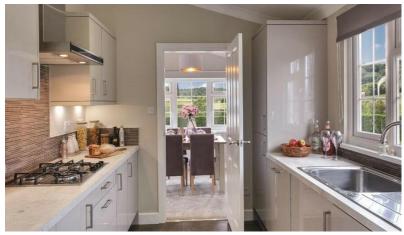

## Newark, Nottinghamshire, NG22

This brand new, modern-furnished Willerby Hazlewood (36'x20') luxury park home is perfect for those looking for a detached, easy to maintain, bungalow-style property. The home features a fitted kitchen with integrated appliances, a comfortable living area, two double bedrooms and two bathrooms.