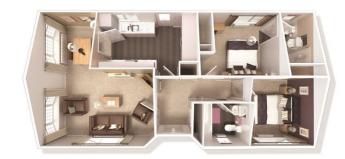

## Newark, Nottinghamshire, NG22

This brand new, modern-furnished Willerby Hazlewood (36'x20') luxury park home is perfect for those looking for a detached, easy to maintain, bungalow-style property. The home features a fitted kitchen with integrated appliances, a comfortable living area, two double bedrooms and two bathrooms.

This established residential development is exclusive for the over 50s and pet friendly. Each home is designed to the highest possible specifications, with premium fixtures and fittings and two parking spaces.