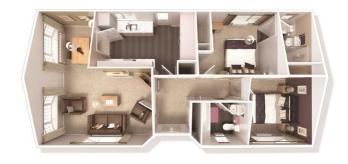

## Hereford, Herefordshire, HR2

This brand new, modern-furnished luxury park home is perfect for those looking for a detached, easy to maintain, bungalow-style property. The home features a modern, spacious kitchen and dining room with integrated appliances, leading to a comfortable living room. There are two double bedrooms, an en suite shower room and a family bathroom with another shower and toilet. The exterior has a driveway and decking with wonderful countryside views.