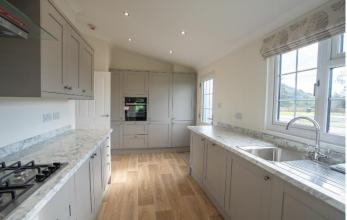

## Hereford, Herefordshire, HR2

This brand new, modern-furnished luxury park home is perfect for those looking for a detached, easy to maintain, bungalow-style property. The home features a modern, spacious kitchen and dining room with integrated appliances, leading to a comfortable living room. There are two double bedrooms, an en suite shower room and a family bathroom with another shower and toilet. The exterior has a driveway and decking with wonderful countryside views.