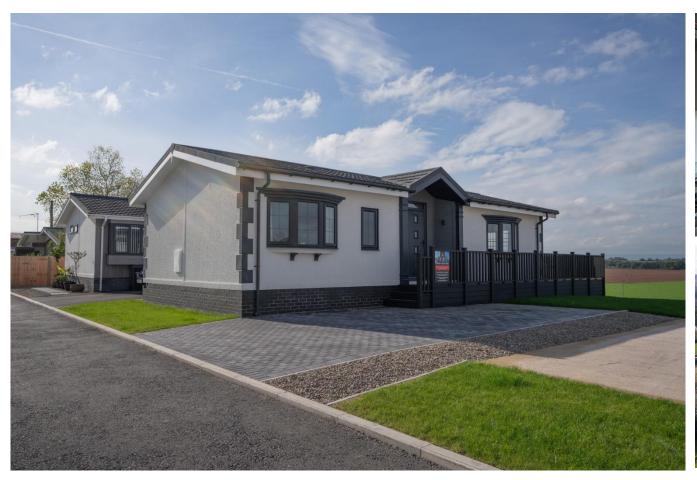

## Hereford, Herefordshire, HR2

This brand new, modern-furnished luxury park home is perfect for those looking for a detached, easy to maintain, bungalow-style property. The home features a modern, spacious kitchen and dining room with integrated appliances, leading to a comfortable living room. There are two double bedrooms, an en suite shower room and a family bathroom with another shower and toilet. The exterior has a driveway and decking with wonderful countryside views.

## **Key Features**

- Brand new home
- Bus stop at park entrance
- Countryside Views
- Dog friendly
- Fully Furnished
- Two Double Bedrooms

- Part Exchange Available
- Residential Development
- Shops and amenities nearby
- Small exclusive development