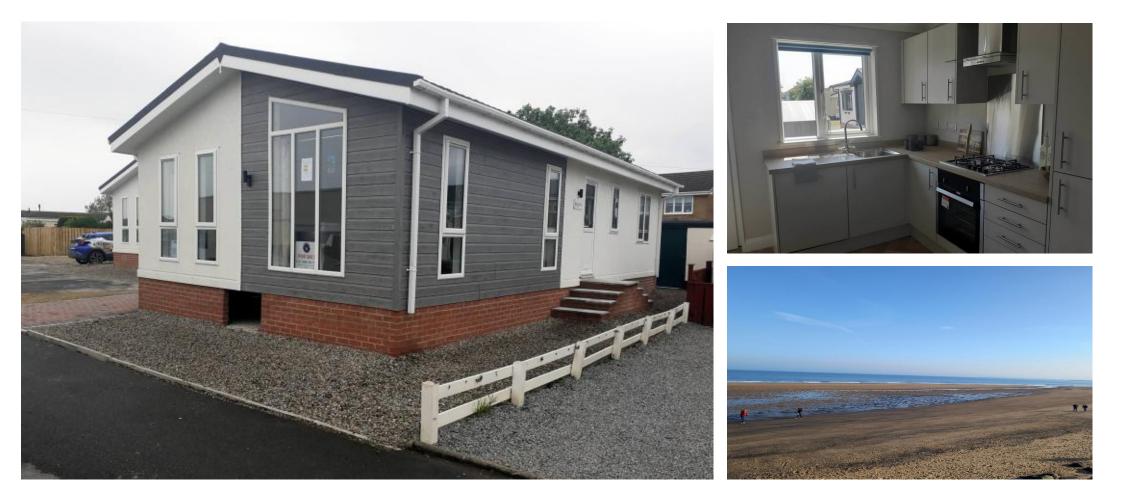

## Seaton Carew, County Durham, TS25

This brand new, modern-furnished luxury park home is perfect for those looking for a detached, easy to maintain, bungalow style retirement property. The home is fully furnished with two bedrooms and two bathrooms and includes integrated appliances in the kitchen.

#### **Key Features**

- Brand new home
- Fully Furnished
- Over 50's
- Part exchange for a Quick Sale
- Two bedrooms and two bathrooms
- Gated development
- Two miles from Hartlepool