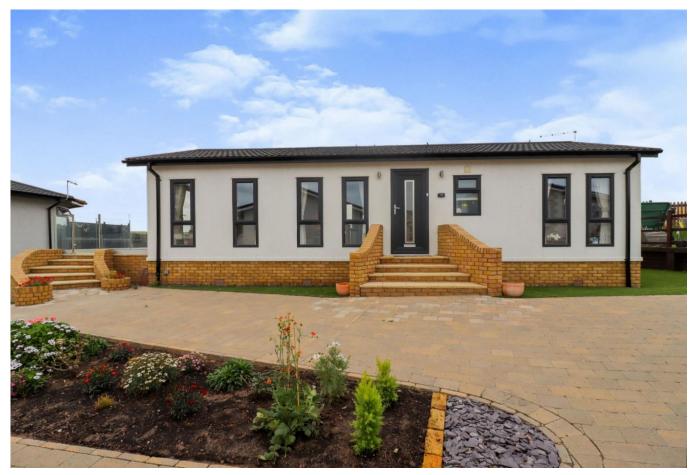

## Reculver Rise, Herne Bay, Kent, CT6

This pre-owned modern Omar Newmarket (40'x20') park bungalow is perfect for those looking for a detached, easy to maintain, bungalow-style property. The landscaped exterior boasts parking and a garden area overlooking countryside. The modern home features a spacious, semi-open plan kitchen, dining and living area. There are two double bedrooms, one family bathroom and an en suite.

## **Key Features**

- Coastal Location
- Countryside location
- Established Park
- Garden space

Newmarket 40'x20' 2DB

Leisure facilities onsite

- Over 45's
- Part Exchange Available
- Pet Friendly
- Pre-owned park home
- Residential Development