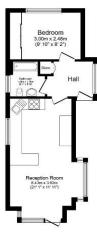

## Willows Riverside Park, Windsor, Berkshire, SL4

This is a one double bedroom park home bungalow located on this sought after residential park and this particular home occupies a superb position on the park, overlooking the River Thames. This home was rebuilt in 2020 and must be viewed to be appreciated.