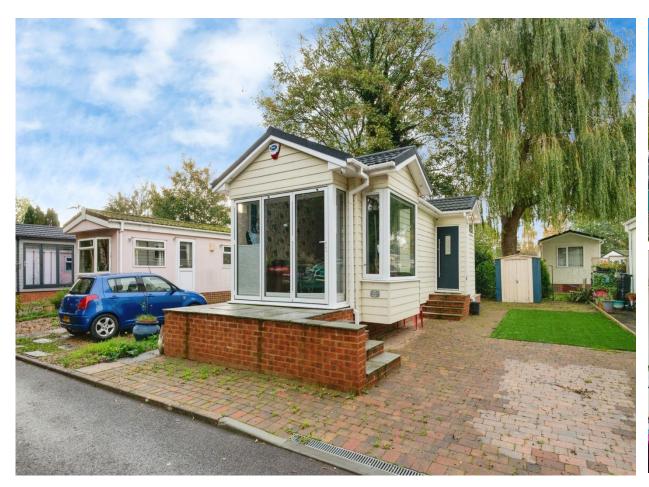

## Willows Riverside Park, Windsor, Berkshire, SL4

This is a one double bedroom park home bungalow located on this sought after residential park and this particular home occupies a superb position on the park, overlooking the River Thames. This home was rebuilt in 2020 and must be viewed to be appreciated.

## **Key Features**

- Family Park
- Part Exchange Available
- Pre-owned park home
- Residential Development

- Riverside Development
- Social Club
- River views
- Driveway
- No age restriction