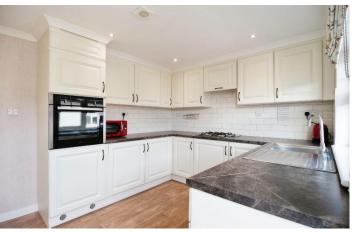

## Canvey Island, Essex, SS8

This pre-owned, Omar Tudor (40'x20') luxury park bungalow is perfect for those looking for a detached, easy to maintain, bungalow-style property. The well-maintained home features a spacious kitchen and dining area, with a separate living room with large windows. There are also two double bedrooms, an en suite to the master bedroom, a further family bathroom. The landscaped exterior boasts private parking and a wrap-around decking area.