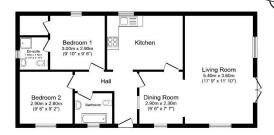

## Canvey Island, Essex, SS8

This pre-owned, Omar Tudor (40'x20') luxury park bungalow is perfect for those looking for a detached, easy to maintain, bungalow-style property. The well-maintained home features a spacious kitchen and dining area, with a separate living room with large windows. There are also two double bedrooms, an en suite to the master bedroom, a further family bathroom. The landscaped exterior boasts private parking and a wrap-around decking area.