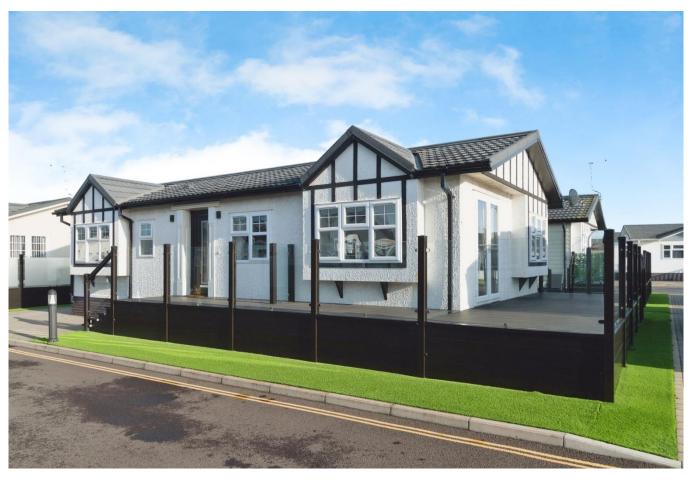

## Canvey Island, Essex, SS8

This pre-owned, Omar Tudor (40'x20') luxury park bungalow is perfect for those looking for a detached, easy to maintain, bungalow-style property. The well-maintained home features a spacious kitchen and dining area, with a separate living room with large windows. There are also two double bedrooms, an en suite to the master bedroom, a further family bathroom. The landscaped exterior boasts private parking and a wrap-around decking area.

## **Key Features**

- Coastal Location
- Gated and secure community
- Heated outdoor swimming pool
- On-site Bar and Restaurant
- Over 50s

- Pet-Friendly
- Pre-owned park home
- Residential Development
- Two Double Bedrooms
- Wrap-around Decking