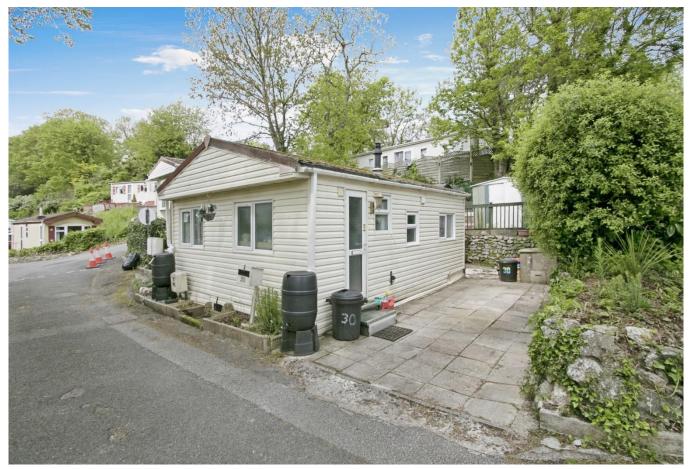

## Coombe Park, Camborne, Cornwall, TR14

This home has been extensively refurbished approx 6 years ago and a new boiler put in last year. There is a wooden and metal shed outside and off-street parking. The home was formally a two-bedroom home but now there is a study area off the master bedroom.

## **Key Features**

- Community Living
- Driveway
- Garden space
- One Double Bedroom
- Over 55's

- Part Exchange Available
- Pet-friendly
- Pre-owned park home
- Well maintained home
- Coastal location