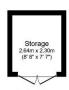

Floor Plan

Outbuilding

Total floor area 37.4 sq.m. (402 sq.ft.) approx

This floor plan is for illustrative purposes only. It is not dearn to scale. Any measurements, floor areas (including any total floor area), openings and orientation are approximate. No details are guarant they cannot be relied upon for any purpose and they do not form part of any agreement. No facility is sixen for any error, omission or misstatement. A party must rely upon its own inspection(s). Power approximation of the property of the pr