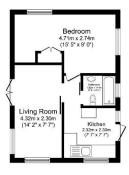

Floor Plan

Outbuilding

Total floor area 37.4 sq.m. (402 sq.ft.) approx

This floor plan is for illustrative purposes only. It is not dearn to scale. Any measurements, floor areas (including any total floor area), openings and orientation are approximate. No details are guarant they cannot be relied upon for any purpose and they do not form part of any agreement. No facility is sixen for any error, omission or misstatement. A party must rely upon its own inspection(s). Power approximation of the property of the pr