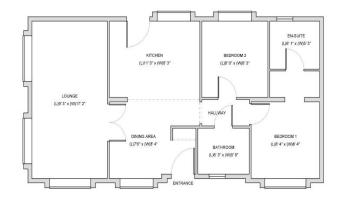

## Woolacombe, Devon, EX34

This home is perfect for those looking for a detached, easy to maintain, bungalow style retirement property in a modern secluded development. This top of the range park home is designed to a high, luxury standard with an intelligent floor plan. The home features a modern kitchen with integrated appliances, a comfortable living area and two bedrooms.