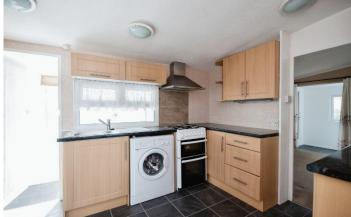

## St Leonards Farm Park, Ferndown, Dorset, BH22

This well-presented two-bedroom home is situated on this popular residential park. The home has a bright lounge and dining room with a vaulted ceiling, and a kitchen with an integrated fridge/freezer. Bedroom one has fitted wardrobe and bedroom two has a built-in wardrobe. And there is a modern bathroom with a white suite. There is a private lawned garden and allocated parking.