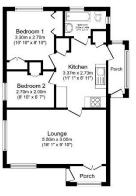

## **Key Features**

- Established Park
- Garden space
- Part Exchange Available
- Pre-owned park home
- Property is vacant

- Two Bedrooms
- No Chain
- Coastal location
- Amenities nearby
- Over 55s

This floor plain is for illustrative purposes only. It is not drawn to scale. Any measurements, floor areas (including any total floor area), openings and orientation are approximate. No details are guaranteed, they cannot be relied upon for any purpose and fley do not form part of any agreement. No liability is taken for any error, omission or missalariment. A party must rely upon its own inspection(s). Powered to