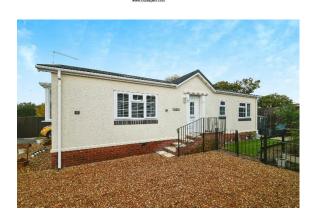

# £160,000

This home is a well presented two double bedroom (40'x20') park home bungalow built by Omar Park Homes located on this popular residential park for the over 55's. The home has a galley-style kitchen, comfortable lounge/diner, two double bedrooms, an en suite and a shower room. The exterior of the home features a private and easy-to-maintain garden and a driveway.