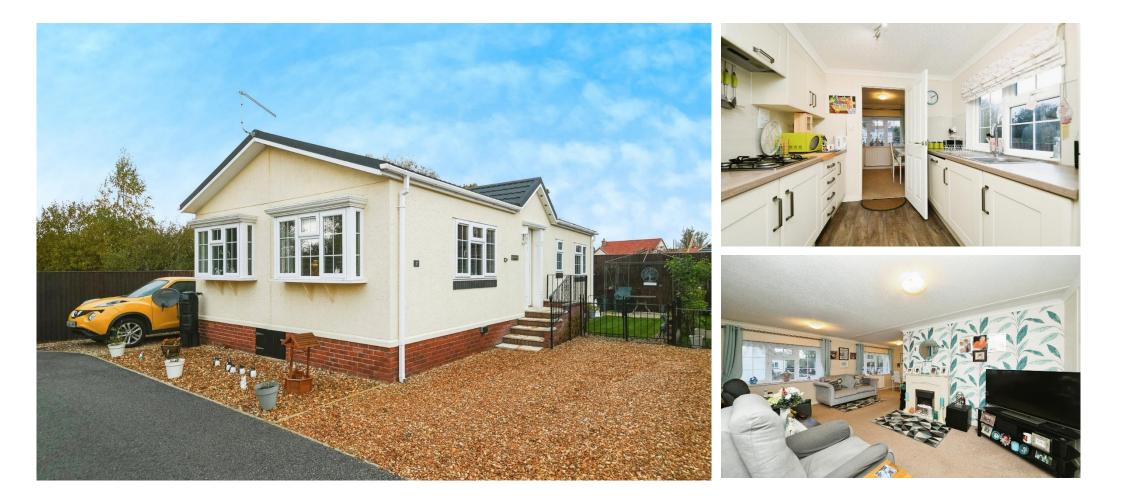

# £160,000

This home is a well presented two double bedroom (40'x20') park home bungalow built by Omar Park Homes located on this popular residential park for the over 55's. The home has a galley-style kitchen, comfortable lounge/diner, two double bedrooms, an en suite and a shower room. The exterior of the home features a private and easy-to-maintain garden and a driveway.

#### **Key Features**

- Community
  Living
- Driveway
- Established Park
- Garden space
- Over 55's

- Part Exchange
  Available
- Pre-owned park home
- Residential Development
- Two Bedrooms
- Well maintained home