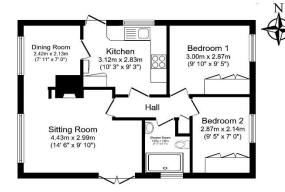

## Swiss Farm Park, Henley-On-Thames, Oxfordshire, RG9

This is a well-presented two-bedroom park home located on this sought after residential park in Henley-on-Thames. There is a lounge and dining room, an enclosed rear garden and one parking space located to the side of the home.