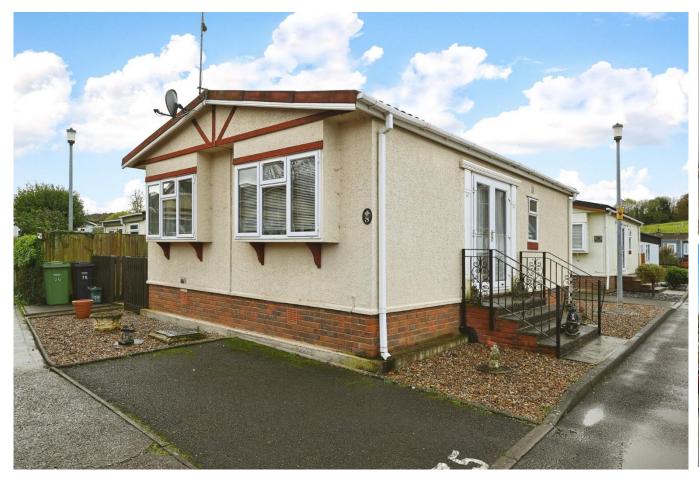

## Swiss Farm Park, Henley-On-Thames, Oxfordshire, RG9

This is a well-presented two-bedroom park home located on this sought after residential park in Henley-on-Thames. There is a lounge and dining room, an enclosed rear garden and one parking space located to the side of the home.

Swiss Farm Park is located in the lively town of Henley-on-Thames, Oxfordshire, famous for its annual Royal Regatta. The park is delightfully landscaped, and meticulously maintained. The immediate surrounding area includes the Oxfordshire Cotswolds and the beautiful Chiltern Hills. The park is also within walking distance from the town of Henley-on-Thames, where you can find all the local amenities.