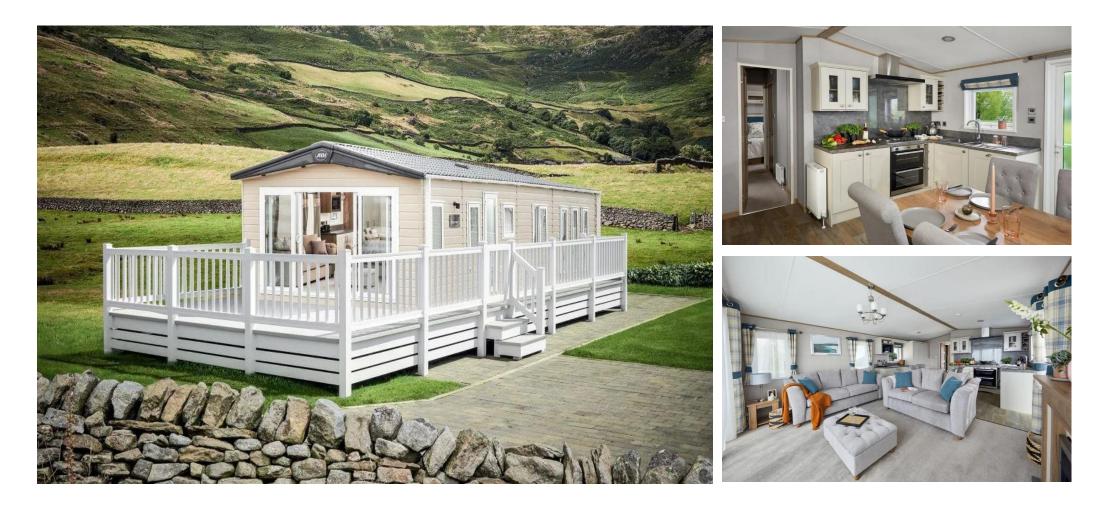

# £164,950

This brand new, modern-furnished ABI Beaumont residential park home (42x14) is perfect for those looking for a detached, easy to maintain, bungalowstyle retirement property. The home features comfortable, open plan living and kitchen areas with large windows, modern furniture, and two bedrooms.

The development is well located in 44 acres of stunning countryside on the outskirts of Berwick-upon-Tweed on the Scottish border. Despite it peaceful location, residents are still well connected, with quick access to the North and the South via the A1 which is just 2 minutes from the park. Local amenities include a Tesco superstore a 3-minute drive away and the town of Berwick-upon-Tweed a 5-minute drive away. Spittal beach is a dog-friendly beach and is only a few miles away.

Age restriction: Over 45s Pet friendly: Yes Site fees: £240 per month Residential license Stock images have been used, the home on-site may vary.