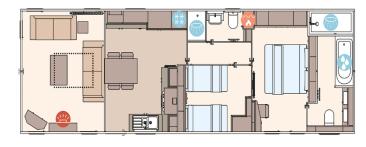

# £164,950

This brand new, modern-furnished ABI Beaumont residential park home (42x14) is perfect for those looking for a detached, easy to maintain, bungalowstyle retirement property. The home features comfortable, open plan living and kitchen areas with large windows, modern furniture, and two bedrooms.