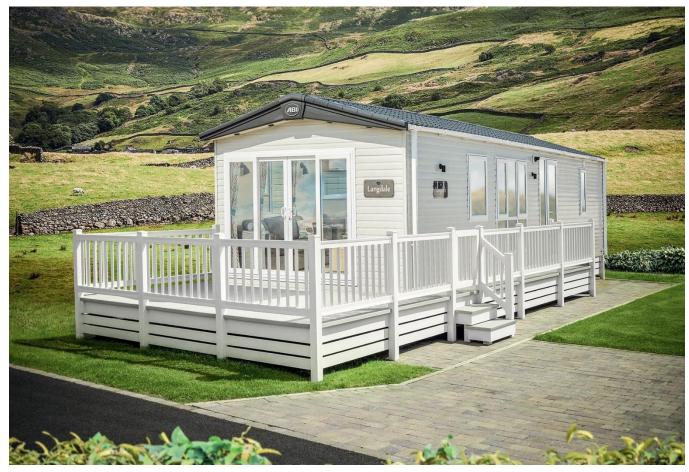

## Berwick-Upon-Tweed, Northumberland, TD15

This brand new, modern-furnished ABI Langdale residential park home is perfect for those looking for a detached, easy to maintain, bungalow-style retirement property. The home features comfortable, open plan living and kitchen areas with large windows, modern furniture, and two bedrooms.

The Langdale 40ft x 13ft x 2 bedroom

01793 840917

advice@quickmoveproperties.co.uk