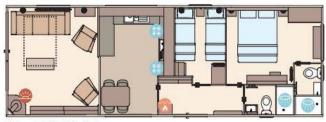

## Berwick-Upon-Tweed, Northumberland, TD15

This brand new, modern-furnished ABI Langdale residential park home is perfect for those looking for a detached, easy to maintain, bungalow-style retirement property. The home features comfortable, open plan living and kitchen areas with large windows, modern furniture, and two bedrooms.

The Langdale 40ft x 13ft x 2 bedroom

01793 840917

advice@quickmoveproperties.co.uk