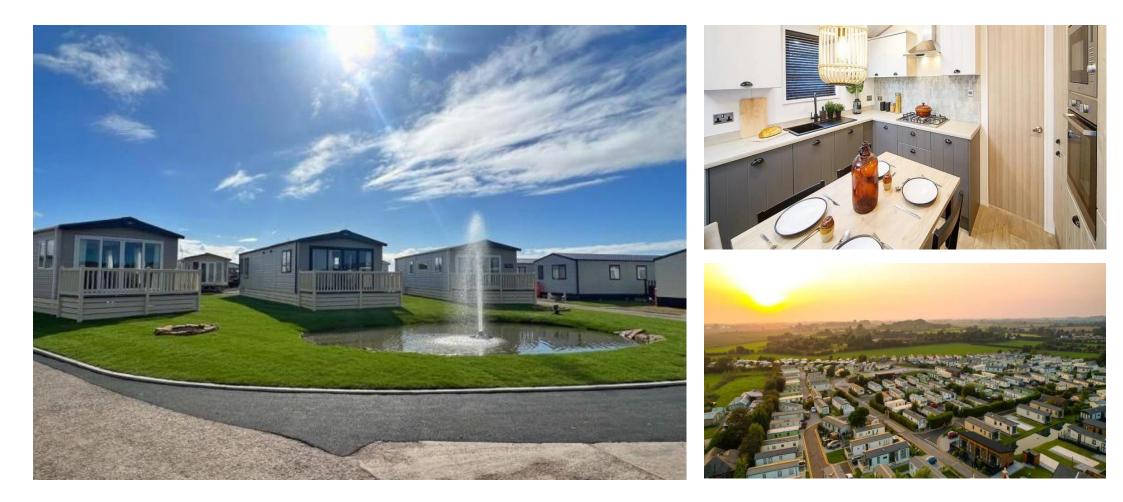

## £112,590

This brand new, luxury modern-furnished Atlas Sherwood Lodge (41'x13') features an open plan kitchen and living area, two bedrooms and bathrooms.

This established 12-month leisure development has a handful of homes available to view right now. Set in 65 acres of protected parkland, this landscaped development is a picturesque and peaceful setting, ideal for a holiday home. The park is family friendly and has access to facilities including fishing lakes, playgrounds, sports courts and bars and restaurants.

Located just outside the village of Warton, nearby amenities are within walking distance. Lytham St Annes is 6 miles from the park and Blackpool is just 9 miles. The seaside town of Blackpool has world class attractions and a beach dotted with piers and amusement arcades. Lytham-St-Annes is a beautiful village with independent boutiques, cafes and shops. Morecambe Bay is also nearby, not to mention the breathtaking beauty of the Lake District.