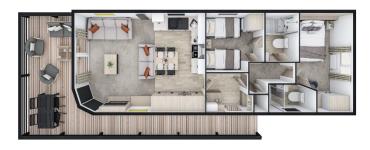

## Lancaster, Lancashire, LA2

This brand new, modern-furnished Atlas Sherwood (41'x13') luxury park home is perfect for those looking for a detached, easy to maintain, bungalow-style property. The home has an open plan kitchen, living and dining area, with doors leading onto the decking. There are also two bedrooms and two bathrooms.