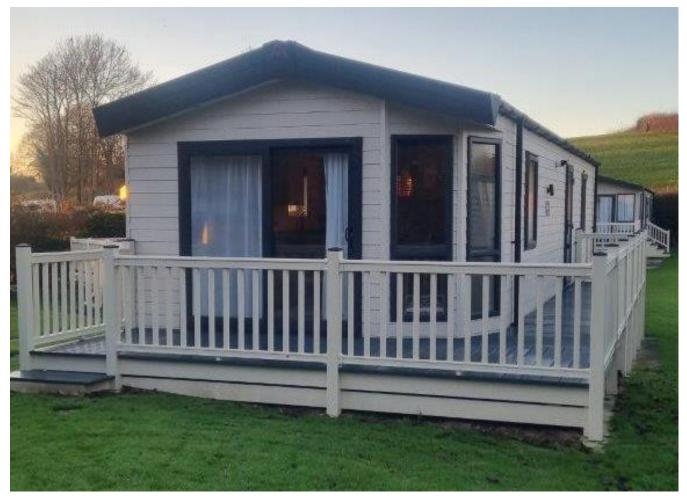

## Lancaster, Lancashire, LA2

This brand new, modern-furnished Atlas Sherwood (41'x13') luxury park home is perfect for those looking for a detached, easy to maintain, bungalow-style property. The home has an open plan kitchen, living and dining area, with doors leading onto the decking. There are also two bedrooms and two bathrooms.

## **Key Features**

- 12 Month Leisure Licence
- Brand new home
- Exceptionally High Specification
- No age restriction
- Parking space
- Pet-Friendly
- Two Bedrooms
- Village location