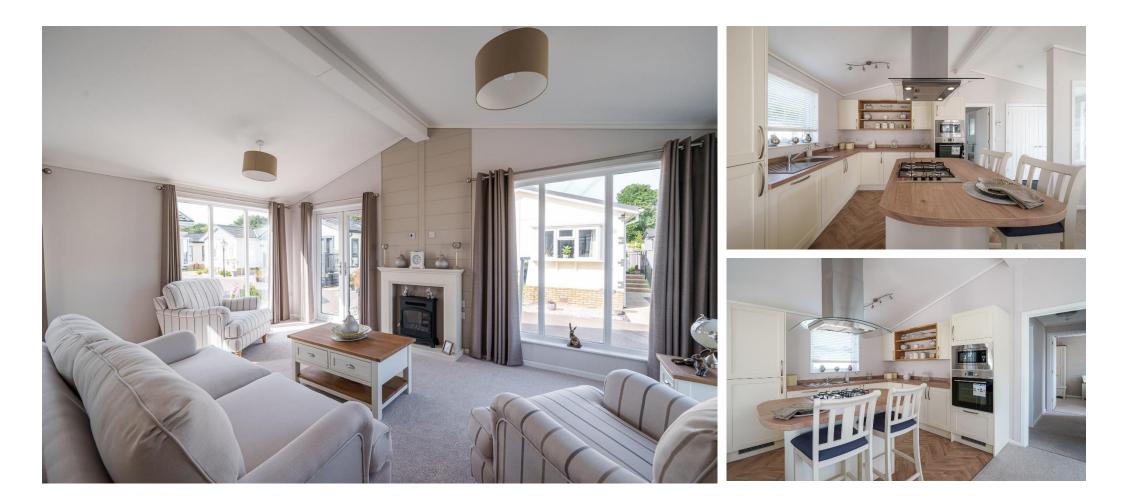

### £225,000

This brand new, modern-furnished Prestige Burleigh luxury park bungalow (40'x20') is perfect for those looking for a detached, easy to maintain, bungalow-style retirement property. The landscaped exterior boasts large windows, a garden area and a parking space. The home has a spacious, open plan kitchen and dining space, a comfortable living room, two bedrooms and two bathrooms.