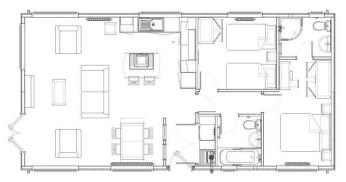

### £225,000

This brand new, modern-furnished Prestige Burleigh luxury park bungalow (40'x20') is perfect for those looking for a detached, easy to maintain, bungalow-style retirement property. The landscaped exterior boasts large windows, a garden area and a parking space. The home has a spacious, open plan kitchen and dining space, a comfortable living room, two bedrooms and two bathrooms.