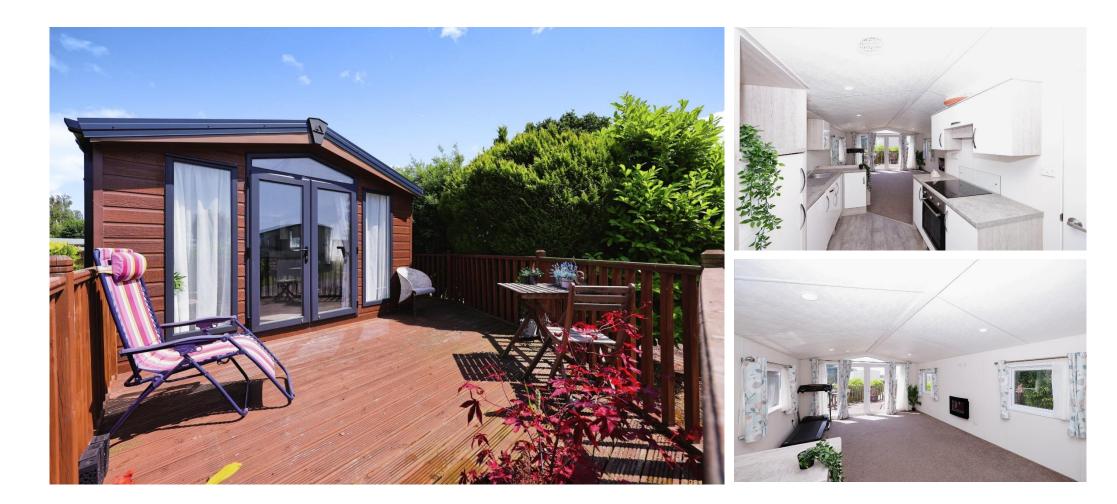

# £80,000

This pre-owned Delta Oakwood (40'x13') park home is perfect for those looking for a detached, easy to maintain, bungalow-style property. The home features two bedrooms and a decked area. This is one of only 5 homes that are being sold with a residential licence on the park.

#### **Key Features**

- Community Living
- Countryside location
- Decking
- Over 50s

Total floor area 47.5 sq.m. (511 sq.ft.) app

- Part Exchange Available
- Pre-owned park
  home
- Residential Park Home
- Two Bedrooms
- Well maintained home