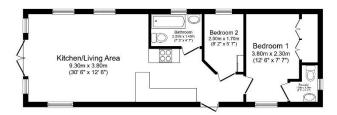

#### **Key Features**

- Community Living
- Countryside location
- Decking
- Over 50s

Total floor area 47.5 sq.m. (511 sq.ft.) app

- Part Exchange Available
- Pre-owned park
  home
- Residential Park Home
- Two Bedrooms
- Well maintained home