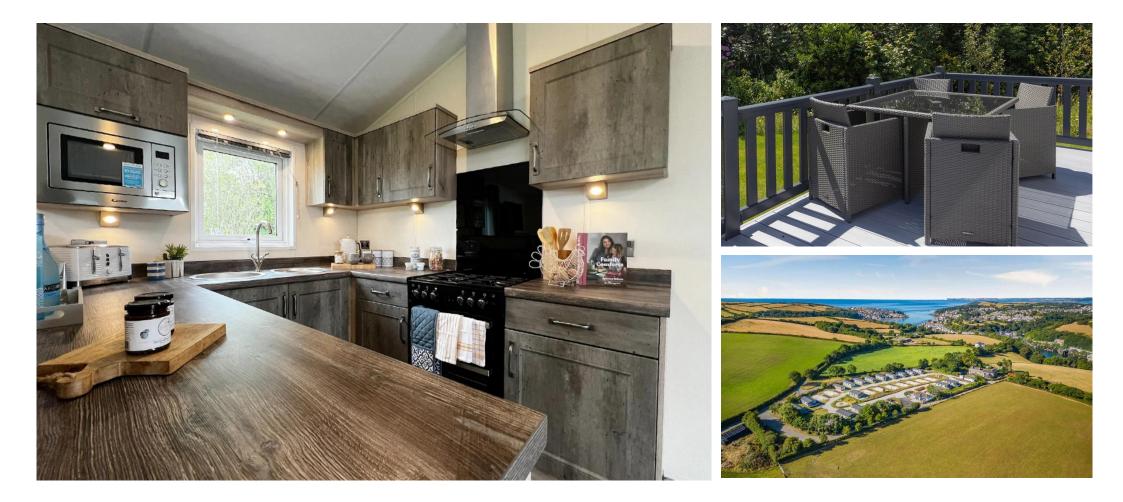

### £189,995

This brand new, modern-furnished ABI Harrogate (40'x20') luxury park home is perfect for those looking for a detached, easy to maintain, bungalow-style property. The home features a modern, open-plan kitchen, dining and living area, decorated with warm bright colours and comfortable furniture. There are two double bedrooms, a family bathroom and an en suite.

#### **Key Features**

- 12 Month Leisure Licence
- Brand new home
- Close To The Coast
- Countryside location
- Decking

•

- Exceptionally High Specification
  - Fully Furnished
- House buying
  service
- Stunning Location
- Two Bedrooms