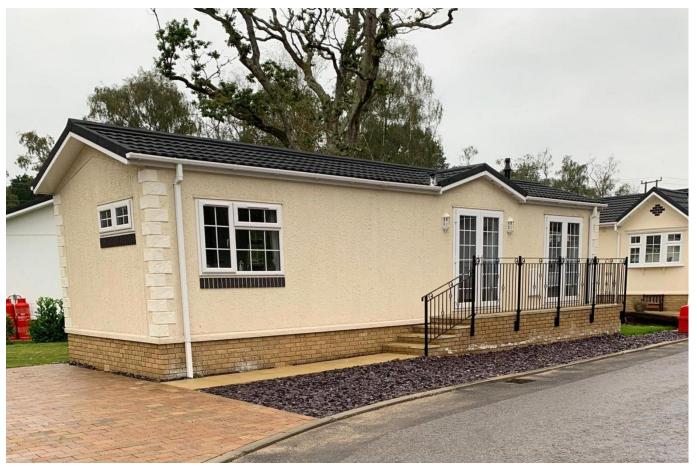

## Poole, Dorset, BH16

This brand new, modern-furnished Elevation (40'x14') luxury park bungalow is perfect for those looking for a detached, easy to maintain, bungalow-style property. The home has an open plan kitchen, living and dining room. There are two double bedrooms, an en suite and a family bathroom.

## **Key Features**

- 10-Year Goldshield Warranty
- Brand new home
- Fully Fitted Kitchen
- Fully Furnished
- Gated and secure community

- Off-road Parking
- Pet-Friendly
- Residential Development
- Stamp Duty Exempt
- Over 45s