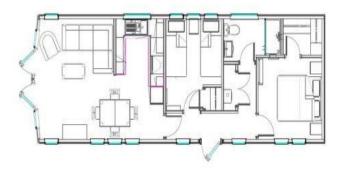

## Aberdeen, Kincardineshire, AB31

This brand new, modern-furnished Prestige Forester Lodge luxury park home (40'x14') is perfect for those looking for a detached, easy-to-maintain, bungalow-style residential property. The open-plan living area features vaulted ceiling and comfortable furniture. The fully integrated kitchen includes shaker-style kitchen units, oakeffect worktops and integrated appliances.