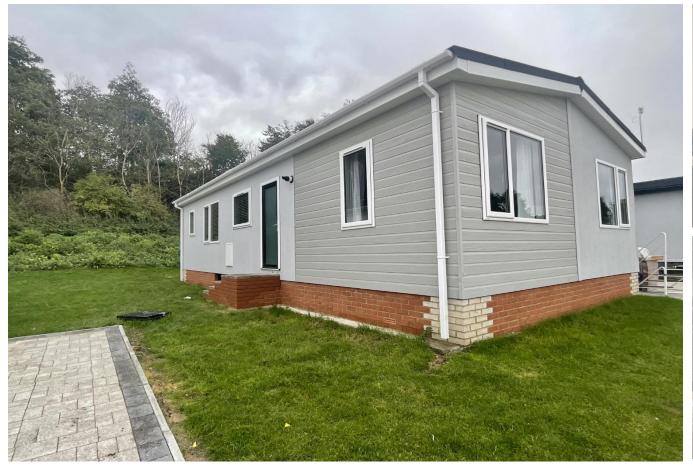

## Rainham, Kent, ME8

This brand new, modern-furnished Jans Modula (40'x20') luxury park home is perfect for those looking for a detached, easy to maintain, bungalow-style property. The home has modern kitchen with integrated appliances, a comfortable living room, two double bedrooms and two bathrooms.