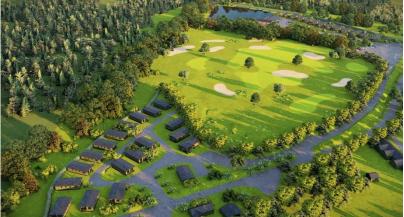

This wonderful 12-month leisure park is set in the Carse of Gowrie surrounded by stunning countryside, with fantastic on-site facilities include a sauna, gym and on-site bar and restaurant – all opening soon. The park is well located to enjoy the Scottish countryside with amenities nearby. Only 1 mile from the park is the local village of Errol and 12 miles from either Perth or Dundee. In Errol, you can find your local food shops, pharmacy, medical centre and pubs.

## **Key Features**

- 12 Month Leisure Licence
- Brand new home
- Countryside location
- House buying service
- On Site Facilities

- On-site Bar and Restaurant
- Over 45s
- Pet-Friendly
- Private, Gated Development