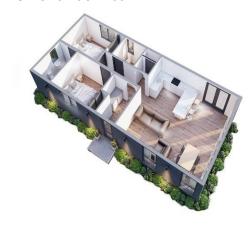

## Errol, Perthshire, PH2

This brand new, modern-furnished luxury park home is perfect for those looking for a detached, easy to maintain, bungalow-style property. This home has an open plan layout, vaulted ceilings and large, full height windows. There are three double bedrooms and two bathrooms, a utility room and a laundry room. The exterior has a large sun deck with glass balustrade.