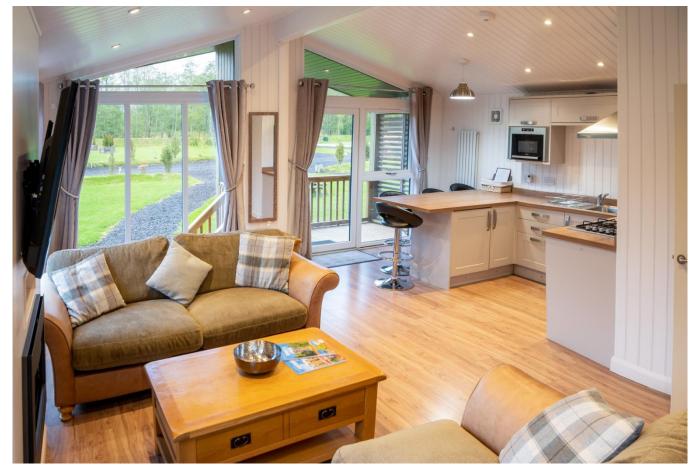

## Errol, Perthshire, PH2

This brand new, modern-furnished luxury park home is perfect for those looking for a detached, easy to maintain, bungalow-style property. This home has an open plan layout, vaulted ceilings and large, full height windows. There are three double bedrooms and two bathrooms, a utility room and a laundry room. The exterior has a large sun deck with glass balustrade.