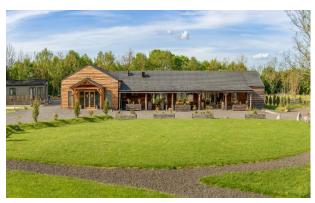

This wonderful 12-month leisure park is set in the Carse of Gowrie surrounded by stunning countryside, with fantastic on-site facilities include a sauna, gym and on-site bar and restaurant – all opening soon. The park is well located to enjoy the Scottish countryside with amenities nearby. Only 1 mile from the park is the local village of Errol and 12 miles from either Perth or Dundee. In Errol, you can find your local food shops, pharmacy, medical centre and pubs.