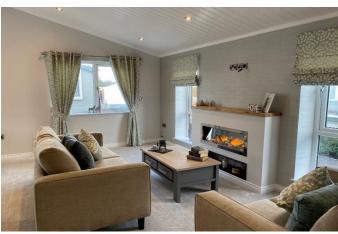

## Tewkesbury, Gloucester, GL2

This brand new, modern-furnished Oakgrove Clarenden (40'x20') luxury park home is perfect for those looking for a detached, easy to maintain, bungalow style retirement property. The landscaped exterior boasts an adjacent garage and a driveway. The spacious kitchen features integrated appliances. The home also has two double bedrooms, the master bedroom has an en-suite.

## **Key Features**

- Brand new home
- Community Living
- Exceptionally High Specification
- Fully Furnished
- Garage and Driveway

- Landscaped grounds
- Part Exchange Available
- Pet-Friendly
- Popular Residential Park
- Two Double Bedrooms