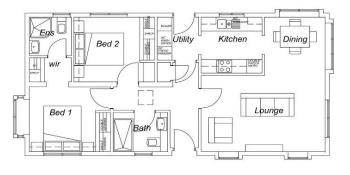

## Tewkesbury, Gloucester, GL2

This brand new, modern-furnished Oakgrove Clarenden (40'x20') luxury park home is perfect for those looking for a detached, easy to maintain, bungalow style retirement property. The landscaped exterior boasts an adjacent garage and a driveway. The spacious kitchen features integrated appliances. The home also has two double bedrooms, the master bedroom has an en-suite.

## **Key Features**

- Brand new home
- Community Living
- Exceptionally High Specification
- Fully Furnished
- Garage and Driveway

- Landscaped grounds
- Part Exchange Available
- Pet-Friendly
- Popular Residential Park
- Two Double Bedrooms