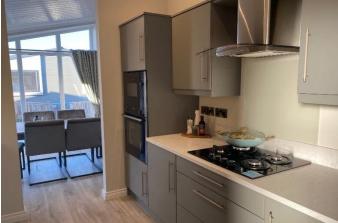

## Tewkesbury, Gloucester, GL2

This brand new, modern-furnished Oakgrove Clarenden (40'x20') luxury park home is perfect for those looking for a detached, easy to maintain, bungalow style retirement property. The landscaped exterior boasts an adjacent garage and a driveway. The spacious kitchen features integrated appliances. The home also has two double bedrooms, the master bedroom has an en-suite.