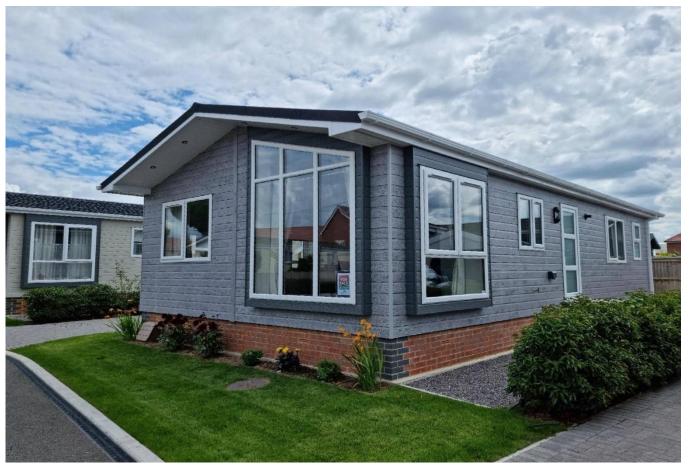

## Tewkesbury, Gloucester, GL2

This brand new, modern-furnished Oakgrove Clarenden (40'x20') luxury park home is perfect for those looking for a detached, easy to maintain, bungalow style retirement property. The landscaped exterior boasts an adjacent garage and a driveway. The spacious kitchen features integrated appliances. The home also has two double bedrooms, the master bedroom has an en-suite.

## **Key Features**

- Brand new home
- Community Living
- Exceptionally High Specification
- Fully Furnished
- Garage and Driveway

- Landscaped grounds
- Part Exchange Available
- Pet-Friendly
- Popular Residential Park
- Two Double Bedrooms