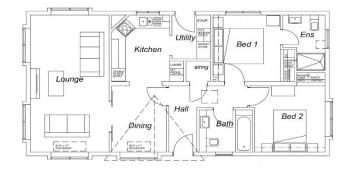

## £269,950

This brand new, modern-furnished Oakgrove Waverton (42'x22') luxury park home is perfect for those looking for a detached, easy to maintain, bungalow style retirement property. The landscaped exterior boasts an adjacent garage with power and lighting, and a driveway. This home has a spacious, open-plan layout with large windows. The spacious, modern fitted kitchen features integrated appliances. The home also has two double bedrooms, the master bedroom has a built-in wardrobe and an en-suite.