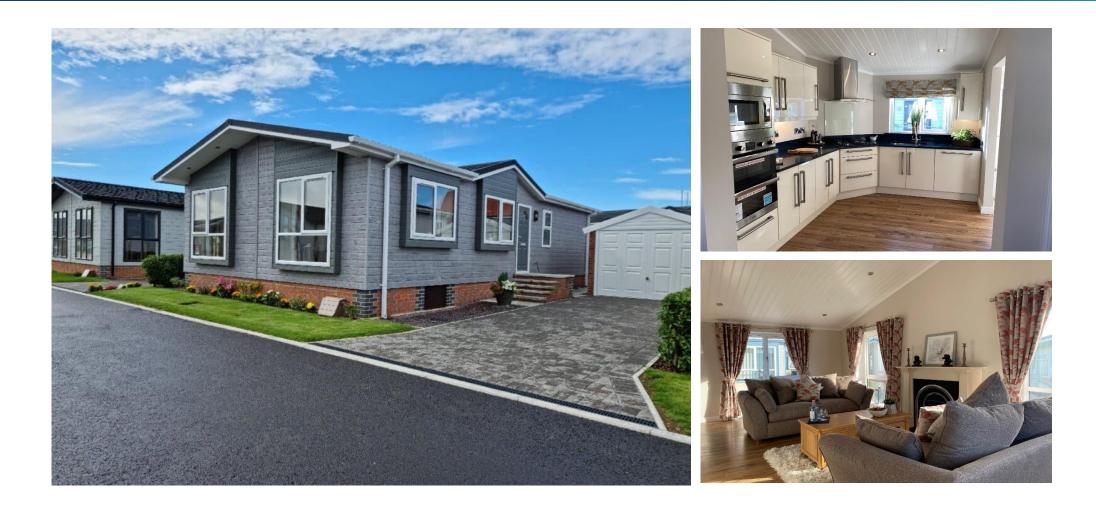

## £269,950

This brand new, modern-furnished Oakgrove Waverton (42'x22') luxury park home is perfect for those looking for a detached, easy to maintain, bungalow style retirement property. The landscaped exterior boasts an adjacent garage with power and lighting, and a driveway. This home has a spacious, open-plan layout with large windows. The spacious, modern fitted kitchen features integrated appliances. The home also has two double bedrooms, the master bedroom has a built-in wardrobe and an en-suite.

#### **Key Features**

- Brand new home
- Community Living
- Exceptionally High Specification
- Fully Furnished
- Garage and Driveway

- Part Exchange Available
- Pet-Friendly
- Popular Residential Park
- Two Double Bedrooms