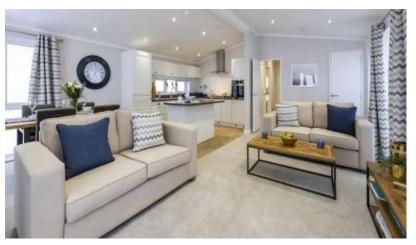

## Congleton, Chesire, CW12 Quickmove

This brand new, modern-furnished Omar Alderney (40'x20') luxury park home features an open plan kitchen, living and dining room, two bedrooms, an en suite and a bathroom.