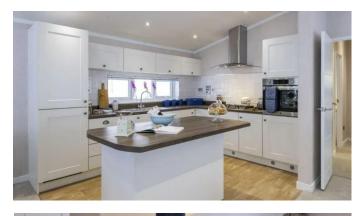

## Congleton, Chesire, CW12 Quickmove

This brand new, modern-furnished Omar Alderney (40'x20') luxury park home features an open plan kitchen, living and dining room, two bedrooms, an en suite and a bathroom.