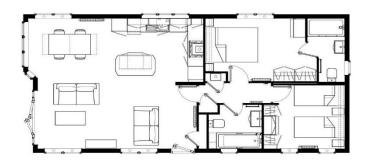

## Congleton, Chesire, CW12 Quickmove

This brand new, modern-furnished Omar Alderney (40'x20') luxury park home features an open plan kitchen, living and dining room, two bedrooms, an en suite and a bathroom.