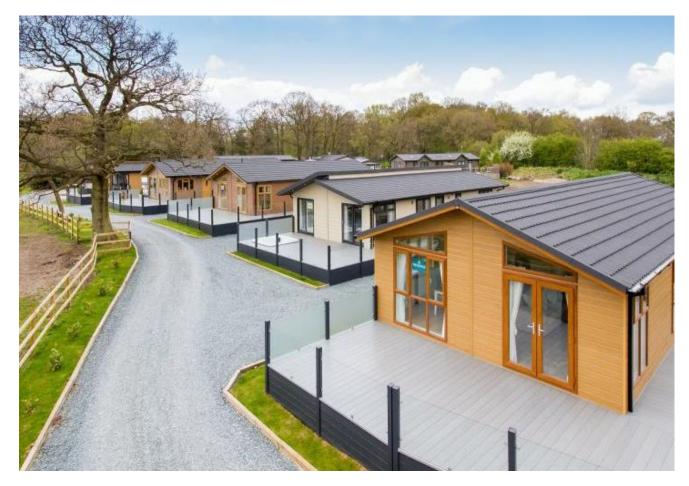

## Congleton, Chesire, CW12 Quickmove

This brand new, modern-furnished Omar Alderney (40'x20') luxury park home features an open plan kitchen, living and dining room, two bedrooms, an en suite and a bathroom.

This lovely, 12-month leisure development is set in 30 acres of an ancient country estate in the heart of the Cheshire countryside. For added security, the park is gated and there is CCTV. There are two lakes on-site with the smaller lake offering fishing facilities. The park is home to wildlife including rabbits, deer and foxes. The development has no age restriction and is pet friendly.