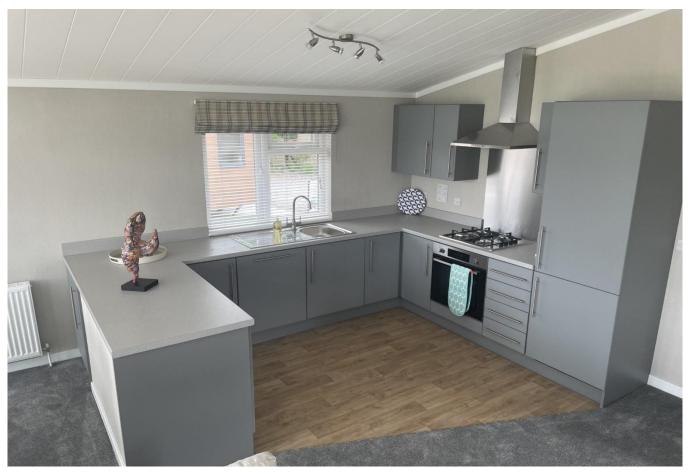

## Congleton, Cheshire, CW12

This brand new, modern-furnished Omar Bespoke (40'x20') luxury park home is perfect for those looking for a detached, easy to maintain, bungalowstyle property. The home has an open-plan kitchen, living and dining room, two bedrooms, an en suite and a bathroom.

## **Key Features**

- 12 Month Leisure Licence
- 30 acre park
- Brand new home
- Countryside location
- Fishing lake on site

- Fully Furnished
- House buying service
- Parking space
- Pet-Friendly
- Private