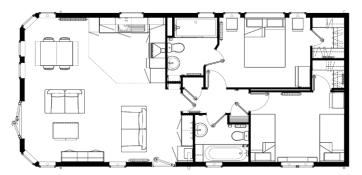

## Congleton, Cheshire, CW12

This brand new, modern-furnished Omar Bespoke (40'x20') luxury park home is perfect for those looking for a detached, easy to maintain, bungalowstyle property. The home has an open-plan kitchen, living and dining room, two bedrooms, an en suite and a bathroom.