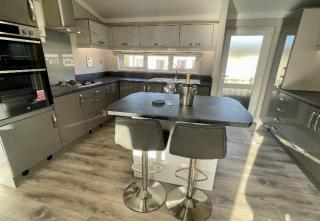

## West Malling, Kent, ME19

This brand new, Omar Ikon (45'x20') luxury park home is perfect for those looking for a detached, easy to maintain, lodge style leisure property. The home features a modern, fitted open-plan kitchen and dining area and a separate living room. There are two double bedrooms, an en suite and a bathroom. The home is on a corner plot with a good-sized garden area.