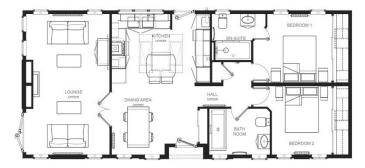

## West Malling, Kent, ME19

This brand new, Omar Ikon (45'x20') luxury park home is perfect for those looking for a detached, easy to maintain, lodge style leisure property. The home features a modern, fitted open-plan kitchen and dining area and a separate living room. There are two double bedrooms, an en suite and a bathroom. The home is on a corner plot with a good-sized garden area.