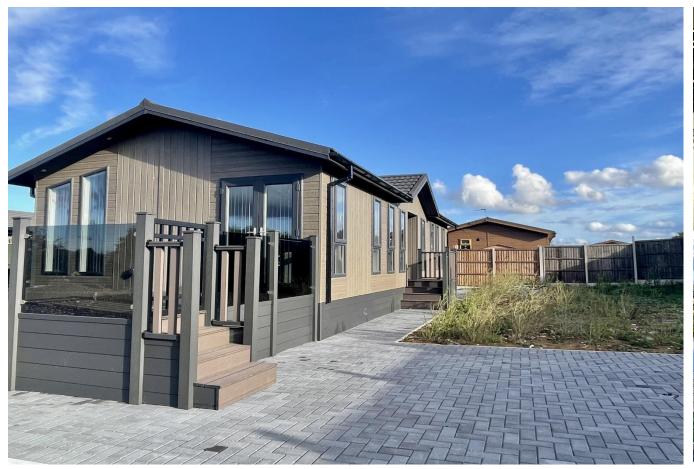

## West Malling, Kent, ME19

This brand new, Omar Ikon (45'x20') luxury park home is perfect for those looking for a detached, easy to maintain, lodge style leisure property. The home features a modern, fitted open-plan kitchen and dining area and a separate living room. There are two double bedrooms, an en suite and a bathroom. The home is on a corner plot with a good-sized garden area.

This park is located within the heart of the Garden of England with many attractions, historic sites, entertainment and a bracing climate. The park is surrounded by nursery land, paddocks and woodland, situated on the outskirts of the historic market town of West Malling.