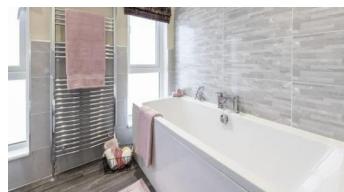

## Chelmsford, Essex, CM2

This Omar Ikon (48'x20') features a large lounge and living area, leading through to an open-plan kitchen and dining space. There are 2 bright and airy double bedrooms, both complete with plenty of built-in wardrobe space and storage, as well as 1 offering an en-suite shower room.