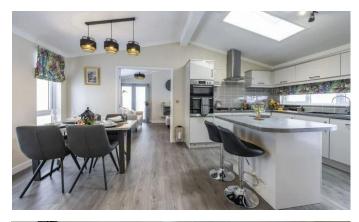

## Chelmsford, Essex, CM2

This Omar Ikon (48'x20') features a large lounge and living area, leading through to an open-plan kitchen and dining space. There are 2 bright and airy double bedrooms, both complete with plenty of built-in wardrobe space and storage, as well as 1 offering an en-suite shower room.