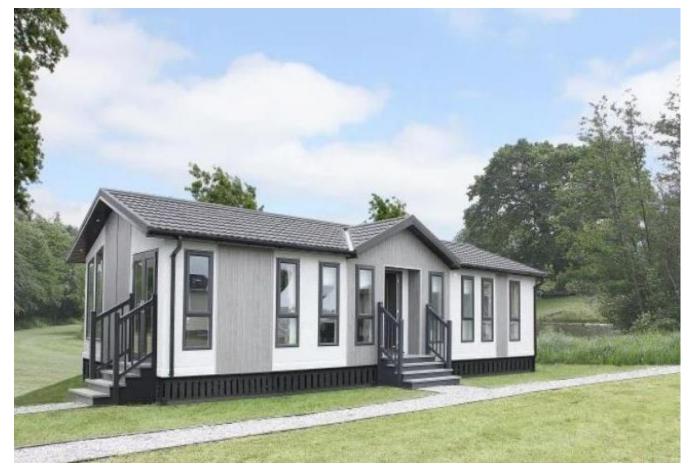

## Chelmsford, Essex, CM2

This Omar Ikon (48'x20') features a large lounge and living area, leading through to an open-plan kitchen and dining space. There are 2 bright and airy double bedrooms, both complete with plenty of built-in wardrobe space and storage, as well as 1 offering an en-suite shower room.