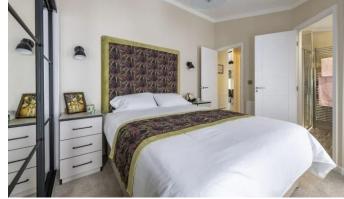

## Chelmsford, Essex, CM2

This Omar Ikon (48'x20') features a large lounge and living area, leading through to an open-plan kitchen and dining space. There are 2 bright and airy double bedrooms, both complete with plenty of built-in wardrobe space and storage, as well as 1 offering an en-suite shower room.