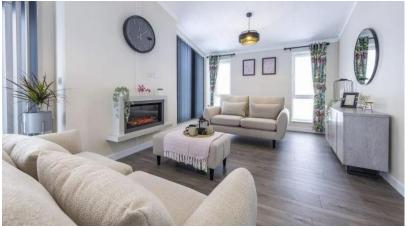

## Chelmsford, Essex, CM2

This Omar Ikon (48'x20') features a large lounge and living area, leading through to an open-plan kitchen and dining space. There are 2 bright and airy double bedrooms, both complete with plenty of built-in wardrobe space and storage, as well as 1 offering an en-suite shower room.