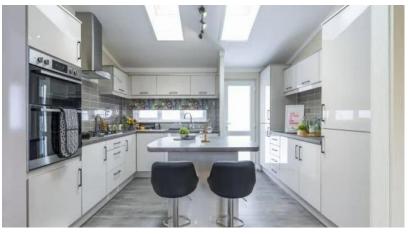

## Chelmsford, Essex, CM2

This Omar Ikon (48'x20') features a large lounge and living area, leading through to an open-plan kitchen and dining space. There are 2 bright and airy double bedrooms, both complete with plenty of built-in wardrobe space and storage, as well as 1 offering an en-suite shower room.