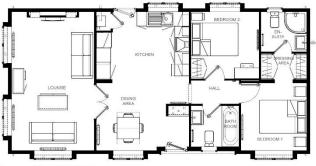

ed, with quick access to the North and South via the M18 just 15 15-minute drive away. Scunthorpe and Doncaster are located 10 miles from the park, offering large-town facilities and amenities. The historic and picturesque town of Gainsborough is 8 miles from the park.

Age restriction: Over 50s

Pet friendly: Yes

Site fees: £167 per month

Residential license

Stock images have been used, the home on site may vary.

## House to sell?

Hassle-free Property Part-Exchange is available from Quickmove Properties, with no estate agent fees, no solicitor's fees and no market uncertainty.

## **Key Features**

- Brand new home
- Community Living
- Countryside location
- Fully Furnished
- Over 50s
- Two bedrooms

- Part Exchange Available
- Residential Development
- Pet friendly
- Fishing lakes



Image 40' x 20' 2DE









## **CONTACT US**

01793 840917

advice@quickmoveproperties.co.uk