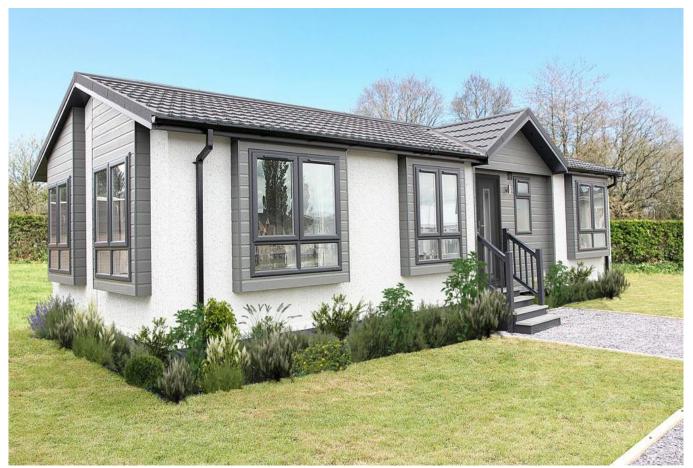

## **Epworth, Lincolnshire, DN9**

This brand new, modern-furnished Omar Image (40'x20') luxury park home is perfect for those looking for a detached, easy to maintain, bungalow style retirement property. The home features a modern kitchen with integrated appliances, a comfortable living area and two double bedrooms.

This residential development is a brand-new park that will consist of a total of 35 homes. The homes are situated in stunning countryside and residents have free use of the leisure parks fishing lakes. The development is well located for making the most of the Lincolnshire countryside while remaining well connected, with quick access to the North and South via the M18 just 15 15-minute drive away. Scunthorpe and Doncaster are located 10 miles from the park, offering large-town facilities and amenities. The historic and picturesque town of Gainsborough is 8 miles from the park.