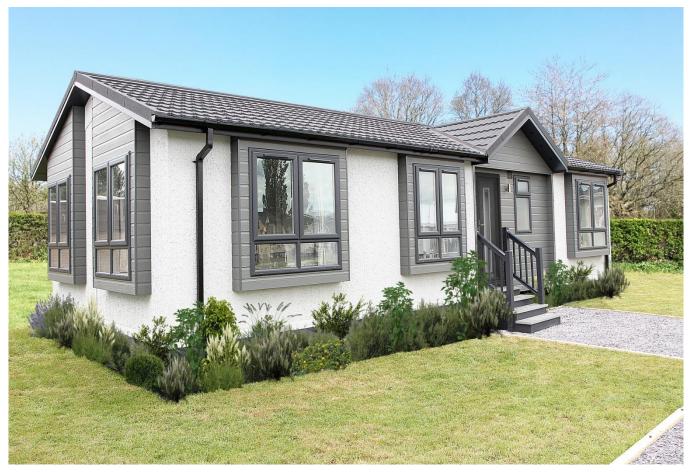

## Wimborne, Dorset, BH21

This brand new, modern-furnished Omar Image (40'x20') luxury park home is perfect for those looking for a detached, easy to maintain, bungalow-style property. The home features an open plan kitchen and dining area, separate living room, two double bedrooms, an en suite and a bathroom. The home also has a driveway.

This over 45's development on the outskirts of Bournemouth is pet friendly and is situated within the beautiful countryside. From the development you'll find some of the best scenery, countryside, and beaches in the UK right on your doorstep, it's also adjacent to the Castleman Trailway, a famous countryside cycling and walking route that runs through East Dorset. The gorgeous golden sandy beaches of Bournemouth and Sandbanks are a short drive away and Poole is within easy reach from the park. More than half the county of Dorset is designated as an Area of Outstanding Natural Beauty.