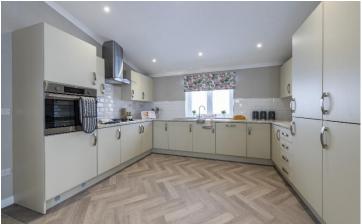

## Wimborne, Dorset, BH21

This brand new, modern-furnished Omar Image (40'x20') luxury park home is perfect for those looking for a detached, easy to maintain, bungalow-style property. The home features an open plan kitchen and dining area, separate living room, two double bedrooms, an en suite and a bathroom. The home also has a driveway.