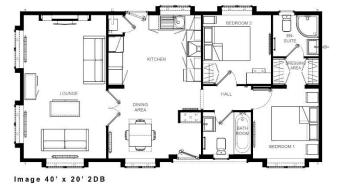

## Wimborne, Dorset, BH21

This brand new, modern-furnished Omar Image (40'x20') luxury park home is perfect for those looking for a detached, easy to maintain, bungalow-style property. The home features an open plan kitchen and dining area, separate living room, two double bedrooms, an en suite and a bathroom. The home also has a driveway.