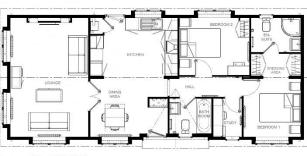

## Tewkesbury, Gloucestershire, GL20

This brand new, modern-furnished Omar Image (45'x20') luxury park home is perfect for those looking for a detached, easy to maintain, bungalow-style property. The home features a spacious kitchen and dining area, a separate living room with large windows, two double bedrooms and two bathrooms. The home has views over the river bank, decking and parking for two cars.

Image 45' x 20' 2DB