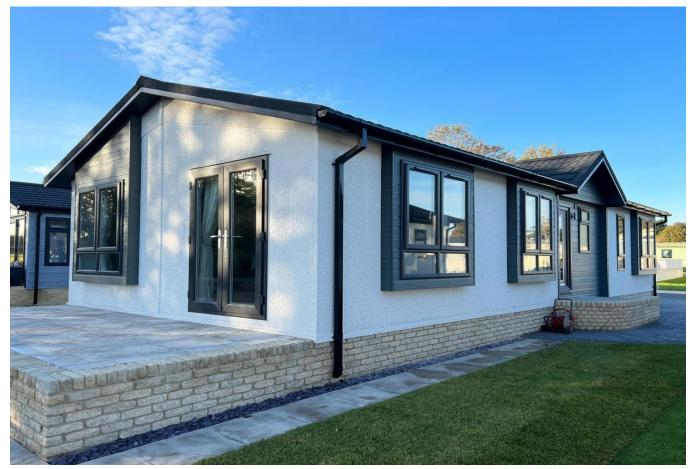

## Tewkesbury, Gloucestershire, GL20

This brand new, modern-furnished Omar Image (45'x20') luxury park home is perfect for those looking for a detached, easy to maintain, bungalow-style property. The home features a spacious kitchen and dining area, a separate living room with large windows, two double bedrooms and two bathrooms. The home has views over the river bank, decking and parking for two cars.

Image 45' x 20' 2DB