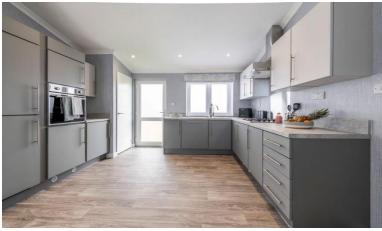

## Tewkesbury, Gloucestershire, GL20

This brand new, modern-furnished Omar Image (45'x20') luxury park home is perfect for those looking for a detached, easy to maintain, bungalow-style property. The home features a spacious kitchen and dining area, a separate living room with large windows, two double bedrooms and two bathrooms. The home has views over the river bank, decking and parking for two cars.