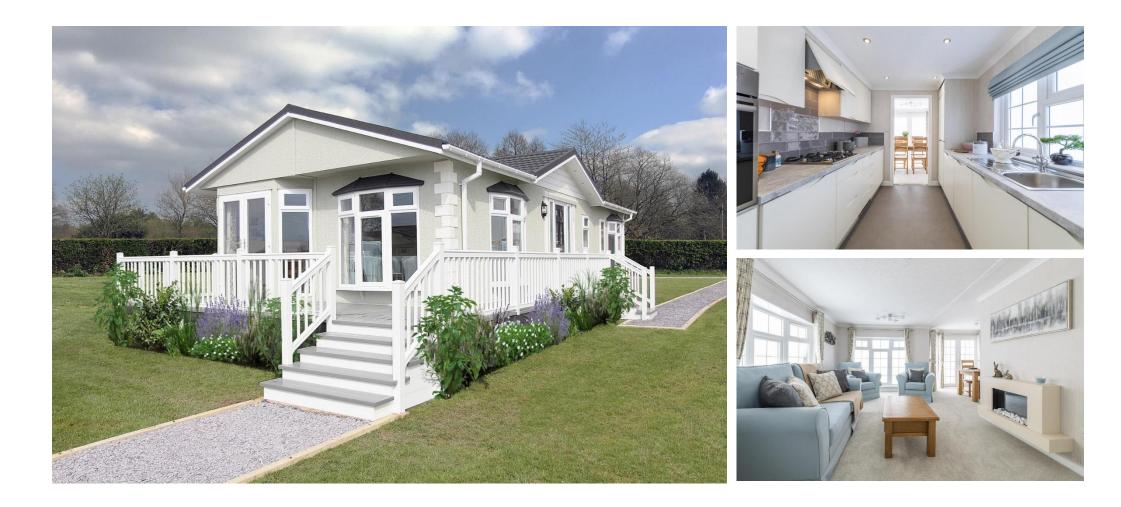

## Oakham, Rutland, LE15

### £225,000

This home is perfect for those looking for a detached, easy to maintain, bungalow style retirement property. The Omar Sandringham (45'x20') home features a spacious main living area and a modern fitted kitchen. The home has two double bedrooms and a family bathroom.

Age restriction: Over 50s Pet friendly: Yes Site fees: £218.64 per month Residential license Stock images have been used, the home on site may vary