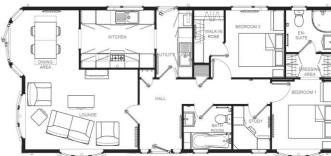

### £225,000

This home is perfect for those looking for a detached, easy to maintain, bungalow style retirement property. The Omar Sandringham (45'x20') home features a spacious main living area and a modern fitted kitchen. The home has two double bedrooms and a family bathroom.

Sandringham 45x20 2DB Utility & Study

CONTACT US

01793 840917 advice@quickmoveproperties.co.uk