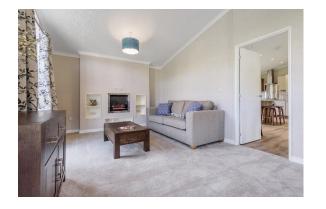

## Norfolk, Thetford, IP24

This brand new, modern-furnished Omar Vision luxury park bungalow (40'x20') is perfect for those looking for a detached, easy to maintain, bungalow-style retirement property. The landscaped exterior boasts large windows, a garden area and a parking space. The home has a spacious, openplan kitchen and dining space, a comfortable living room, two bedrooms and two bathrooms.