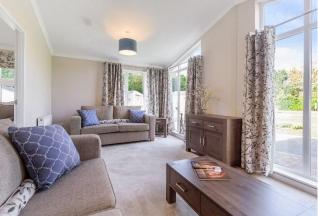

## Norfolk, Thetford, IP24

This brand new, modern-furnished Omar Vision luxury park bungalow (40'x20') is perfect for those looking for a detached, easy to maintain, bungalow-style retirement property. The landscaped exterior boasts large windows, a garden area and a parking space. The home has a spacious, openplan kitchen and dining space, a comfortable living room, two bedrooms and two bathrooms.