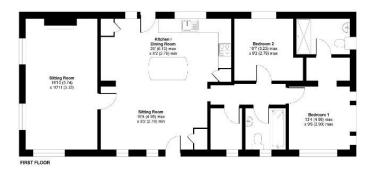

## Norfolk, Thetford, IP24

This brand new, modern-furnished Omar Vision luxury park bungalow (40'x20') is perfect for those looking for a detached, easy to maintain, bungalow-style retirement property. The landscaped exterior boasts large windows, a garden area and a parking space. The home has a spacious, openplan kitchen and dining space, a comfortable living room, two bedrooms and two bathrooms.