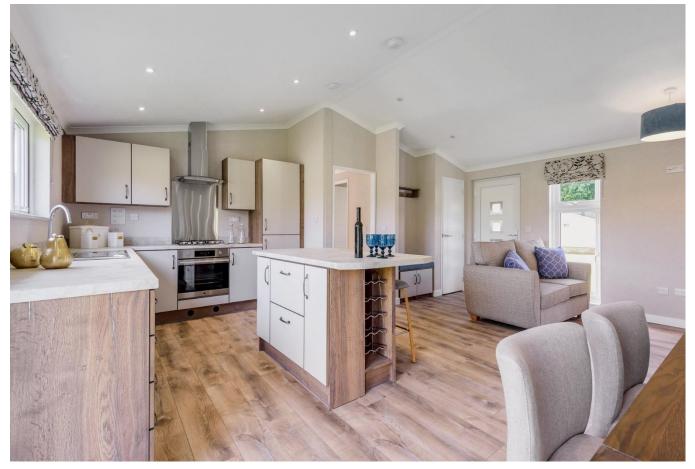

## Norfolk, Thetford, IP24

This brand new, modern-furnished Omar Vision luxury park bungalow (40'x20') is perfect for those looking for a detached, easy to maintain, bungalow-style retirement property. The landscaped exterior boasts large windows, a garden area and a parking space. The home has a spacious, openplan kitchen and dining space, a comfortable living room, two bedrooms and two bathrooms.