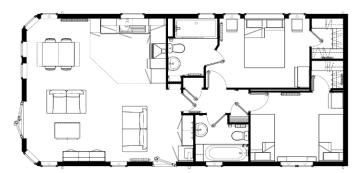

## Congleton, Cheshire, CW12

This brand new, modern-furnished Omar Westfield (40'x14') luxury park home is perfect for those looking for a detached, easy to maintain, bungalow-style property. The home has an open plan kitchen, living and dining room, two bedrooms, an en suite and a bathroom.