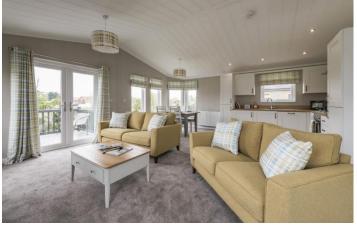

## Congleton, Cheshire, CW12

This brand new, modern-furnished Omar Westfield (40'x14') luxury park home is perfect for those looking for a detached, easy to maintain, bungalow-style property. The home has an open plan kitchen, living and dining room, two bedrooms, an en suite and a bathroom.