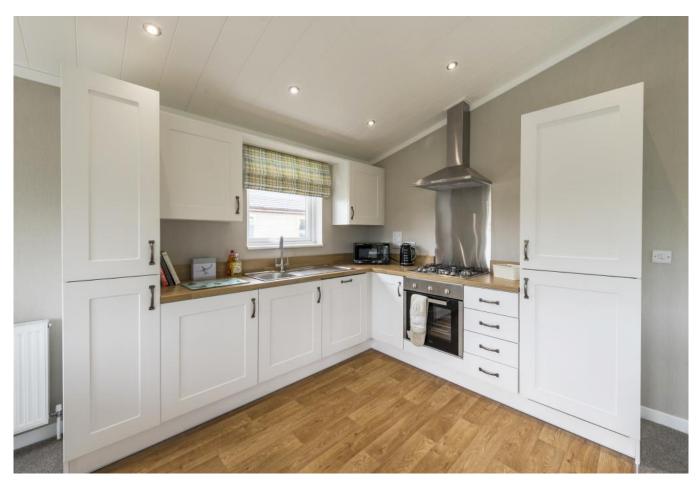

## Congleton, Cheshire, CW12

This brand new, modern-furnished Omar Westfield (40'x14') luxury park home is perfect for those looking for a detached, easy to maintain, bungalow-style property. The home has an open plan kitchen, living and dining room, two bedrooms, an en suite and a bathroom.