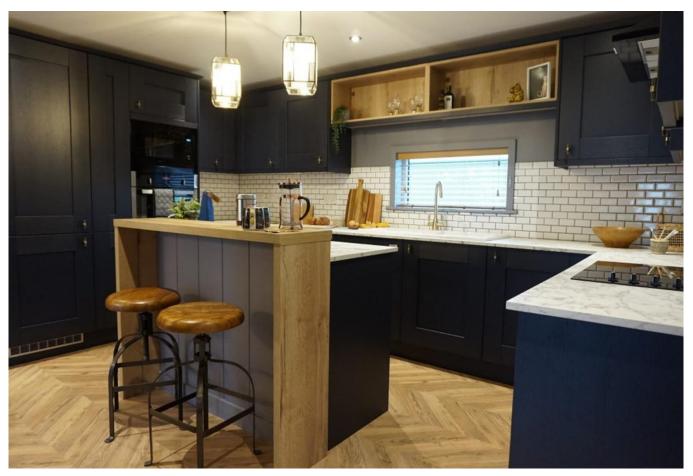

## Thetford, Norfolk, IP24

This brand new, modern-furnished Pathfinder Dusk luxury park bungalow (42'x22') is perfect for those looking for a detached, easy to maintain, bungalow-style retirement property. The landscaped exterior boasts large windows, a garden area and a parking space. The home has a spacious, open plan kitchen and dining space, a comfortable living room, two bedrooms and two bathrooms.