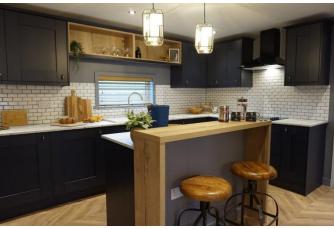

## Thetford, Norfolk, IP24

This brand new, modern-furnished Pathfinder Dusk luxury park bungalow (42'x22') is perfect for those looking for a detached, easy to maintain, bungalow-style retirement property. The landscaped exterior boasts large windows, a garden area and a parking space. The home has a spacious, open plan kitchen and dining space, a comfortable living room, two bedrooms and two bathrooms.