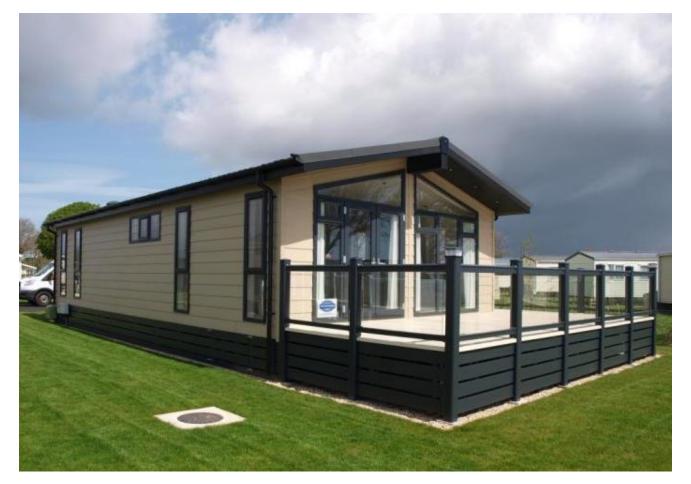

## Wimborne, Dorset, BH21

This brand new, modern-furnished Pathfinder Tuscany (40'x20') luxury park home is perfect for those looking for a detached, easy to maintain, bungalow-style property. The home features an open plan layout to the kitchen, living and dining area, two double bedrooms, an en suite and a bathroom. The home also has a driveway.

## **Key Features**

- Brand new home
- Countryside location
- Driveway
- Fully Furnished
- Over 45s
- Short-drive to the coast

- Part Exchange Available
- Pet-Friendly
- Residential Development
- Shops and amenities nearby