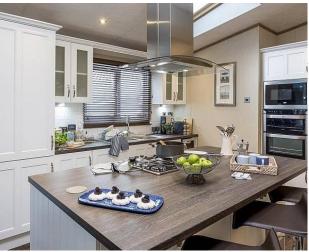

## Bude, Cornwall, EX23

This brand new, modern furnished Glendale luxury park bungalow (44'x21') is perfect for those looking for a detached, easy to maintain, bungalow style retirement property. The home features a modern kitchen with integrated appliances, a spacious living room and two double bedrooms.

## **Key Features**

- Brand new home
- Community Living
- Fully Fitted Kitchen
- Fully Furnished
- Luxury 2 Bed Park Bungalow
- On Site Facilities
- Residential development
- Residential Park
- Stamp Duty Exempt