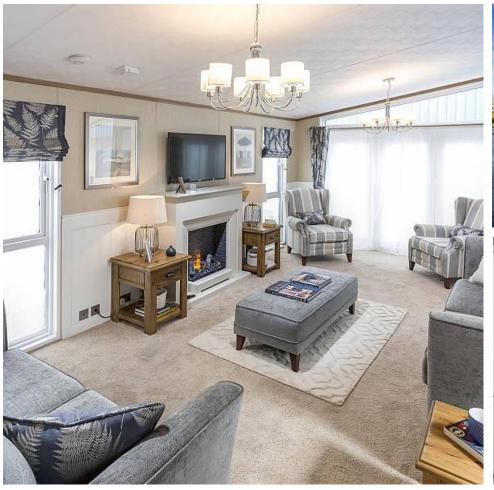

## Bude, Cornwall, EX23

This brand new, modern furnished Glendale luxury park bungalow (44'x21') is perfect for those looking for a detached, easy to maintain, bungalow style retirement property. The home features a modern kitchen with integrated appliances, a spacious living room and two double bedrooms.

## **Key Features**

- Brand new home
- Community Living
- Fully Fitted Kitchen
- Fully Furnished
- Luxury 2 Bed Park Bungalow
- On Site Facilities
- Residential development
- Residential Park
- Stamp Duty Exempt