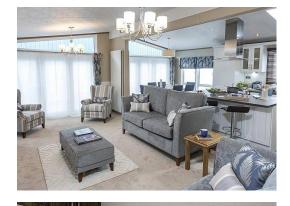

## Bude, Cornwall, EX23

This brand new, modern furnished Glendale luxury park bungalow (44'x21') is perfect for those looking for a detached, easy to maintain, bungalow style retirement property. The home features a modern kitchen with integrated appliances, a spacious living room and two double bedrooms.

## **Key Features**

- Brand new home
- Community Living
- Fully Fitted Kitchen
- Fully Furnished
- Luxury 2 Bed Park Bungalow
- On Site Facilities
- Residential development
- Residential Park
- Stamp Duty Exempt