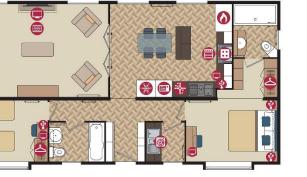

## Bude, Cornwall, EX23

This brand new, modern furnished Glendale luxury park bungalow (44'x21') is perfect for those looking for a detached, easy to maintain, bungalow style retirement property. The home features a modern kitchen with integrated appliances, a spacious living room and two double bedrooms.

Lyndale Lodge 40ft x 20ft • 2 bedroom