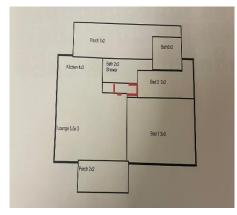

## Lincoln, Lincolnshire, LN6

This pre-owned park home is perfect for those looking for a detached, easy to maintain, bungalow-style property. The home has a fully fitted kitchen, dining area and comfortable living room. There are two bedrooms and a bathroom.