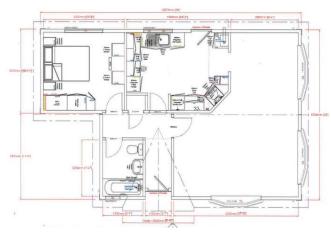

## **Exeter, Devon, EX5**

This pre-owned, modern Country Homes Kingsbridge (36'x22') park home is perfect for those looking for a detached, easy to maintain, bungalow-style retirement property. The home has a spacious, open plan style living and dining area, and a large quality fitted kitchen with integrated appliances including oven, hob, fridge, and freezer. There is a double bedroom with plenty of built-in storage and a luxurious bathroom with shower over bath.