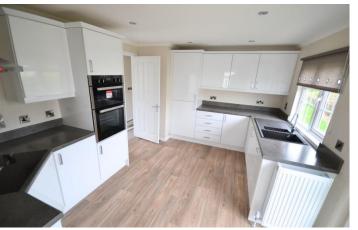

## **Exeter, Devon, EX5**

This pre-owned, modern Country Homes Kingsbridge (36'x22') park home is perfect for those looking for a detached, easy to maintain, bungalow-style retirement property. The home has a spacious, open plan style living and dining area, and a large quality fitted kitchen with integrated appliances including oven, hob, fridge, and freezer. There is a double bedroom with plenty of built-in storage and a luxurious bathroom with shower over bath.