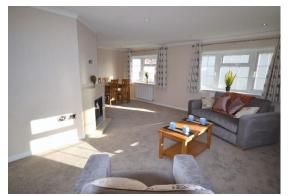

## **Exeter, Devon, EX5**

This pre-owned, modern Country Homes Kingsbridge (36'x22') park home is perfect for those looking for a detached, easy to maintain, bungalow-style retirement property. The home has a spacious, open plan style living and dining area, and a large quality fitted kitchen with integrated appliances including oven, hob, fridge, and freezer. There is a double bedroom with plenty of built-in storage and a luxurious bathroom with shower over bath.