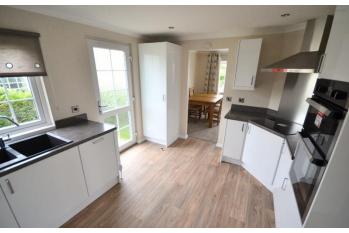

## **Exeter, Devon, EX5**

This pre-owned, modern Country Homes Kingsbridge (36'x22') park home is perfect for those looking for a detached, easy to maintain, bungalow-style retirement property. The home has a spacious, open plan style living and dining area, and a large quality fitted kitchen with integrated appliances including oven, hob, fridge, and freezer. There is a double bedroom with plenty of built-in storage and a luxurious bathroom with shower over bath.