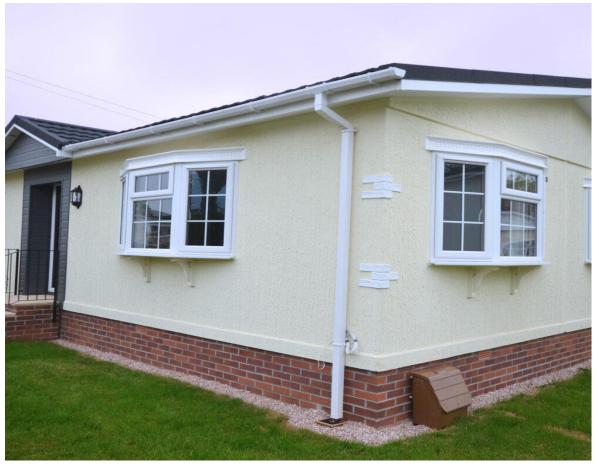

## **Exeter, Devon, EX5**

This pre-owned, modern Country Homes Kingsbridge (36'x22') park home is perfect for those looking for a detached, easy to maintain, bungalow-style retirement property. The home has a spacious, open plan style living and dining area, and a large quality fitted kitchen with integrated appliances including oven, hob, fridge, and freezer. There is a double bedroom with plenty of built-in storage and a luxurious bathroom with shower over bath.