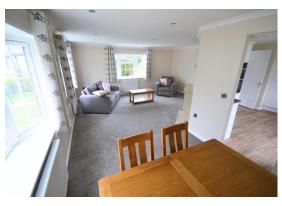

## **Exeter, Devon, EX5**

This pre-owned, modern Country Homes Kingsbridge (36'x22') park home is perfect for those looking for a detached, easy to maintain, bungalow-style retirement property. The home has a spacious, open plan style living and dining area, and a large quality fitted kitchen with integrated appliances including oven, hob, fridge, and freezer. There is a double bedroom with plenty of built-in storage and a luxurious bathroom with shower over bath.