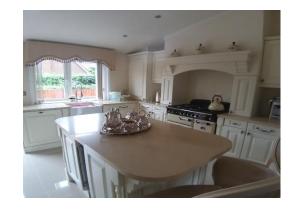

## Wolverhampton, West Midlands, WV10

This pre-owned Stately Kensington (46'x22') park home is perfect for those looking for a detached, easy to maintain, bungalow-style property. The landscaped grounds have space for up to three cars. The homes have a spacious kitchen with an island and dining area, comfortable living room and two double bedrooms.