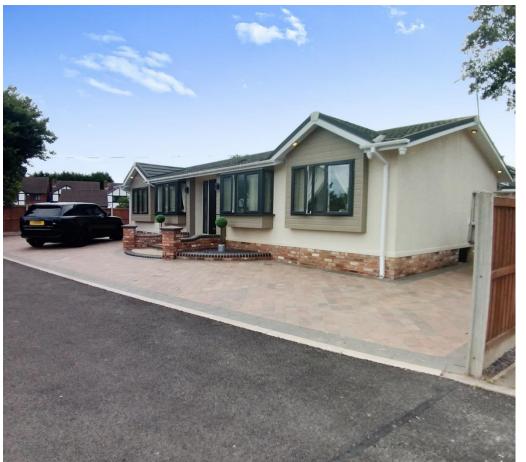

## Wolverhampton, West Midlands, WV10

This pre-owned Stately Kensington (46'x22') park home is perfect for those looking for a detached, easy to maintain, bungalow-style property. The landscaped grounds have space for up to three cars. The homes have a spacious kitchen with an island and dining area, comfortable living room and two double bedrooms.

## **Key Features**

- Bus Stop Nearby
- Fully Furnished
- Immaculately Presented
- Landscaped grounds
- Over 55's

- Part Exchange Available
- Pet-Friendly
- Pre-Owned Park Home
- Residential Development
- Village location