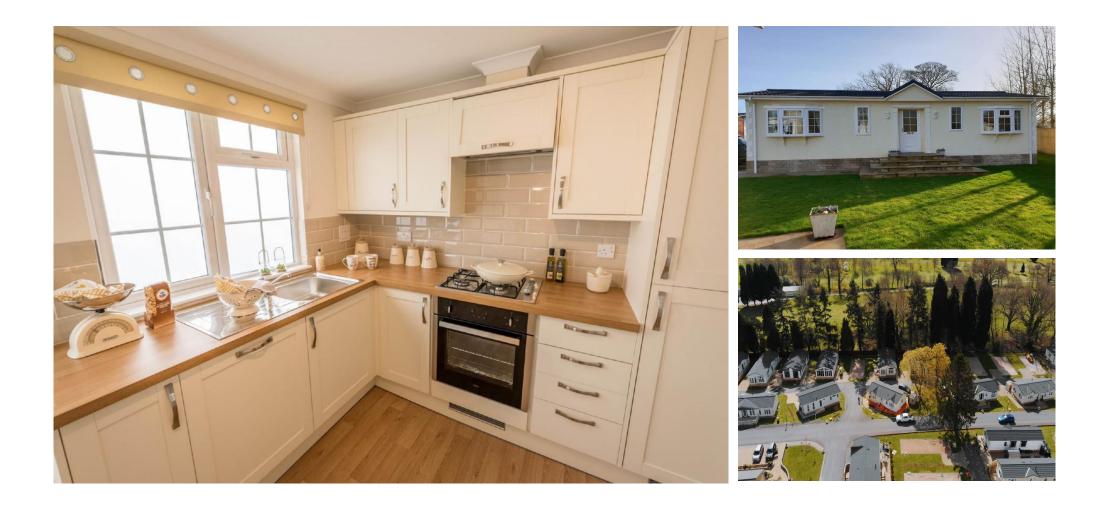

### £150,000

This brand new, modern-furnished luxury Prestige Sonata park bungalow (42'x14') is perfect for those looking for a detached, easy to maintain, bungalow style retirement property. The home features a modern, fitted kitchen/diner, living room with comfortable furniture and two bedrooms.

An exclusive development of detached homes, with a 12-month leisure license. It has a wonderful rural location with excellent transport links and nearby shopping and amenities. Set in picture-postcard surroundings, the park has very spaced out and landscaped plots and is tailor made for the over 45's.

Age restriction: Over 45's Site fees: £234.01 per month Pet friendly: Yes 12-month leisure license Stock images have been used, the home in site will vary.