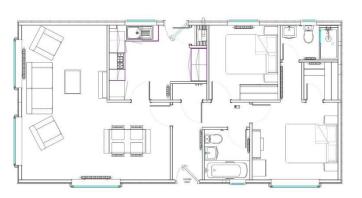

## £285,000

This brand new, modern-furnished Prestige Sonata (40'x20') luxury park home is perfect for those looking for a detached, easy to maintain, bungalowstyle property. The home features two double bedrooms, the master bedroom has a walk-in wardrobe and an en suite. The living space and kitchen is semi open plan, and the kitchen is fully equipped with built-in appliances.