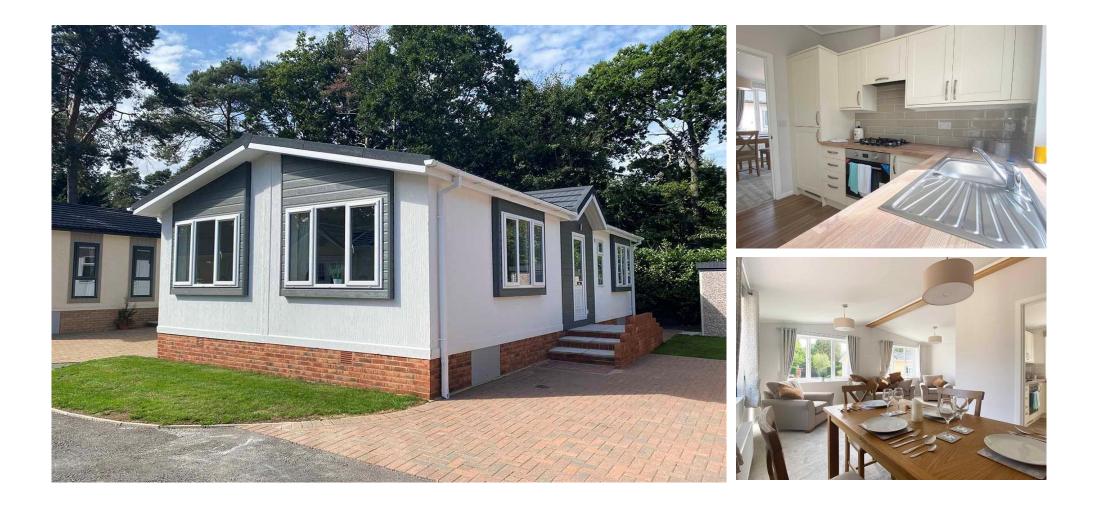

## £285,000

This brand new, modern-furnished Prestige Sonata (40'x20') luxury park home is perfect for those looking for a detached, easy to maintain, bungalowstyle property. The home features two double bedrooms, the master bedroom has a walk-in wardrobe and an en suite. The living space and kitchen is semi open plan, and the kitchen is fully equipped with built-in appliances.

Age restriction: Over 45s Pet friendly: Yes Site fees: £160 per month Residential license Stock images have been used, the home on site may vary.