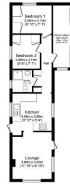

## **Sheepbridge Caravan Park, Snettisham, Norfolk, PE31**

This park home is perfect for those looking for a detached, easy to maintain, bungalow-style property. This is a two-bedroom (44'x10') park home bungalow occupying a corner plot, the home has a new kitchen and bathroom, and the boiler is only 4 years old.